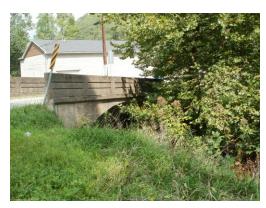

Site No.

Name: Fireman's Bridge Replacement Survey #: State Project: S352-20/5-0.00 Survey / FR#:

| Present Owners                                                                                                                                                                                                                                                                                  |                                         | Owners Mailing Address                       |  |  |
|-------------------------------------------------------------------------------------------------------------------------------------------------------------------------------------------------------------------------------------------------------------------------------------------------|-----------------------------------------|----------------------------------------------|--|--|
| WVDOH                                                                                                                                                                                                                                                                                           |                                         | 1900 Kanawha Blvd. East                      |  |  |
|                                                                                                                                                                                                                                                                                                 |                                         | Building 5, Room 450<br>Charleston, WV 25305 |  |  |
| Describe Cetting                                                                                                                                                                                                                                                                                |                                         |                                              |  |  |
| Describe Setting    Unknown <1 Acres      ☐ Archaeological Artifacts Present                                                                                                                                                                                                                    |                                         |                                              |  |  |
| The bridge is in the unincorporated community of Folsom (also known as Robinson) located on County Route 20/5 near its intersection with WV Route 20 in Wetzel County.                                                                                                                          |                                         |                                              |  |  |
|                                                                                                                                                                                                                                                                                                 |                                         |                                              |  |  |
|                                                                                                                                                                                                                                                                                                 |                                         |                                              |  |  |
|                                                                                                                                                                                                                                                                                                 |                                         |                                              |  |  |
| <b>Description of Buildings or Site (Original and Present)</b> Stories Front Bays The bridge consists of one reinforced concrete arch span supported by two stub abutments. The arch is 33'-0" long, the concrete parapet walls are 3'-01/2" high and 8" wide. There are no curbs or sidewalks. |                                         |                                              |  |  |
|                                                                                                                                                                                                                                                                                                 | 572                                     |                                              |  |  |
| Alterations                                                                                                                                                                                                                                                                                     | 'es ⊠ No If yes, describe               |                                              |  |  |
|                                                                                                                                                                                                                                                                                                 |                                         |                                              |  |  |
|                                                                                                                                                                                                                                                                                                 |                                         |                                              |  |  |
| Additions                                                                                                                                                                                                                                                                                       | es 🛮 No If yes, describe                |                                              |  |  |
|                                                                                                                                                                                                                                                                                                 |                                         |                                              |  |  |
|                                                                                                                                                                                                                                                                                                 |                                         |                                              |  |  |
| Describe All Outb                                                                                                                                                                                                                                                                               | Describe All Outbuildings               |                                              |  |  |
| None                                                                                                                                                                                                                                                                                            |                                         |                                              |  |  |
|                                                                                                                                                                                                                                                                                                 |                                         |                                              |  |  |
|                                                                                                                                                                                                                                                                                                 |                                         |                                              |  |  |
|                                                                                                                                                                                                                                                                                                 |                                         |                                              |  |  |
|                                                                                                                                                                                                                                                                                                 |                                         |                                              |  |  |
| Statement of Sign                                                                                                                                                                                                                                                                               | ificance:                               |                                              |  |  |
| See Continuation Sheet                                                                                                                                                                                                                                                                          |                                         |                                              |  |  |
|                                                                                                                                                                                                                                                                                                 |                                         |                                              |  |  |
|                                                                                                                                                                                                                                                                                                 |                                         |                                              |  |  |
|                                                                                                                                                                                                                                                                                                 |                                         |                                              |  |  |
|                                                                                                                                                                                                                                                                                                 |                                         |                                              |  |  |
|                                                                                                                                                                                                                                                                                                 |                                         |                                              |  |  |
| Bibliographical References                                                                                                                                                                                                                                                                      |                                         |                                              |  |  |
| A Context For Common Historic Bridge Types, Prepared by Parsons Brinckerhoff and Engineering and Industrial Heritage, October 2005                                                                                                                                                              |                                         |                                              |  |  |
| KCI Technologies: Draft Historic context, WV Statewide Historic Bridge Survey, October 2006.                                                                                                                                                                                                    |                                         |                                              |  |  |
| Folsom, West Virginia: http://wn.wikipedia.org/wiki/Folsom, West Virginia  Form Prepared By:  Date: October 24, 2012                                                                                                                                                                            |                                         |                                              |  |  |
|                                                                                                                                                                                                                                                                                                 |                                         |                                              |  |  |
| Name/Organization: Ginger Williford                                                                                                                                                                                                                                                             |                                         |                                              |  |  |
| Address:                                                                                                                                                                                                                                                                                        | WV Division of Highways Capitol Complex |                                              |  |  |
|                                                                                                                                                                                                                                                                                                 | Building 5, Rm. 463                     |                                              |  |  |
| Charleston, WV 25305                                                                                                                                                                                                                                                                            |                                         |                                              |  |  |
| Phone #:                                                                                                                                                                                                                                                                                        | 558-9676                                |                                              |  |  |

The Fireman's Bridge was constructed in 1917 by the Luten Bridge Company of York, PA. Daniel B. Luten is nationally recognized as an important figure in bridge building and the design of reinforced concrete arch bridges. Luten was a Purdue University professor, bridge designer, and engineer based in Indianapolis. The central tenet of Daniel Luten's design practice was to "produce a more efficient structure," by reducing the material required to build for a given strength. His innovative approaches to reinforcing concrete arches with longitudinal tension rods resulted in efficient bridge designs that he protected through the patent system. The Firemans Bridge is a single, simple span reinforced concrete deck bridge. It is supported by two reinforced concrete skew back abutments with full height pilasters. The railing consists of posts and rails made of reinforced concrete. The Fireman's Bridge is an example of a tied arch, an uncommon bridge type. The tied arch features an interconnected system of reinforcement through the ring, abutments and streambed. The type is closely associated with the work of Daniel B. Luten, a nationally recognized bridge designer. Therefore, it is our recommendation that the Fireman's Bridge is eligible for listing in the National Register of Historic Places under Criterion C for its local significance as a concrete arch bridge constructed by a company recognized as a master builder.