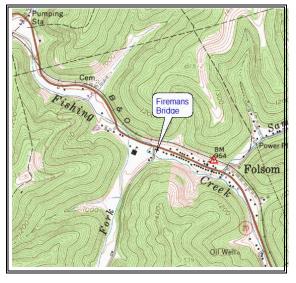

Site No.

Name: Fireman's Bridge Replacement Survey #: State Project: S352-20/5-0.00 Survey / FR#:

| Present Owners                                                                                                                                                                                                                                                                                  |                                         | Owners Mailing Address                       |  |  |
|-------------------------------------------------------------------------------------------------------------------------------------------------------------------------------------------------------------------------------------------------------------------------------------------------|-----------------------------------------|----------------------------------------------|--|--|
| WVDOH                                                                                                                                                                                                                                                                                           |                                         | 1900 Kanawha Blvd. East                      |  |  |
|                                                                                                                                                                                                                                                                                                 |                                         | Building 5, Room 450<br>Charleston, WV 25305 |  |  |
| Describe Cetting                                                                                                                                                                                                                                                                                |                                         |                                              |  |  |
| Describe Setting    Unknown <1 Acres      ☐ Archaeological Artifacts Present                                                                                                                                                                                                                    |                                         |                                              |  |  |
| The bridge is in the unincorporated community of Folsom (also known as Robinson) located on County Route 20/5 near its intersection with WV Route 20 in Wetzel County.                                                                                                                          |                                         |                                              |  |  |
|                                                                                                                                                                                                                                                                                                 |                                         |                                              |  |  |
|                                                                                                                                                                                                                                                                                                 |                                         |                                              |  |  |
|                                                                                                                                                                                                                                                                                                 |                                         |                                              |  |  |
| <b>Description of Buildings or Site (Original and Present)</b> Stories Front Bays The bridge consists of one reinforced concrete arch span supported by two stub abutments. The arch is 33'-0" long, the concrete parapet walls are 3'-01/2" high and 8" wide. There are no curbs or sidewalks. |                                         |                                              |  |  |
|                                                                                                                                                                                                                                                                                                 | 572                                     |                                              |  |  |
| Alterations                                                                                                                                                                                                                                                                                     | 'es ⊠ No If yes, describe               |                                              |  |  |
|                                                                                                                                                                                                                                                                                                 |                                         |                                              |  |  |
|                                                                                                                                                                                                                                                                                                 |                                         |                                              |  |  |
| Additions                                                                                                                                                                                                                                                                                       | es 🛮 No If yes, describe                |                                              |  |  |
|                                                                                                                                                                                                                                                                                                 |                                         |                                              |  |  |
|                                                                                                                                                                                                                                                                                                 |                                         |                                              |  |  |
| Describe All Outb                                                                                                                                                                                                                                                                               | Describe All Outbuildings               |                                              |  |  |
| None                                                                                                                                                                                                                                                                                            |                                         |                                              |  |  |
|                                                                                                                                                                                                                                                                                                 |                                         |                                              |  |  |
|                                                                                                                                                                                                                                                                                                 |                                         |                                              |  |  |
|                                                                                                                                                                                                                                                                                                 |                                         |                                              |  |  |
|                                                                                                                                                                                                                                                                                                 |                                         |                                              |  |  |
| Statement of Sign                                                                                                                                                                                                                                                                               | ificance:                               |                                              |  |  |
| See Continuation Sheet                                                                                                                                                                                                                                                                          |                                         |                                              |  |  |
|                                                                                                                                                                                                                                                                                                 |                                         |                                              |  |  |
|                                                                                                                                                                                                                                                                                                 |                                         |                                              |  |  |
|                                                                                                                                                                                                                                                                                                 |                                         |                                              |  |  |
|                                                                                                                                                                                                                                                                                                 |                                         |                                              |  |  |
|                                                                                                                                                                                                                                                                                                 |                                         |                                              |  |  |
| Bibliographical References                                                                                                                                                                                                                                                                      |                                         |                                              |  |  |
| A Context For Common Historic Bridge Types, Prepared by Parsons Brinckerhoff and Engineering and Industrial Heritage, October 2005                                                                                                                                                              |                                         |                                              |  |  |
| KCI Technologies: Draft Historic context, WV Statewide Historic Bridge Survey, October 2006.                                                                                                                                                                                                    |                                         |                                              |  |  |
| Folsom, West Virginia: http://wn.wikipedia.org/wiki/Folsom, West Virginia  Form Prepared By:  Date: October 24, 2012                                                                                                                                                                            |                                         |                                              |  |  |
|                                                                                                                                                                                                                                                                                                 |                                         |                                              |  |  |
| Name/Organization: Ginger Williford                                                                                                                                                                                                                                                             |                                         |                                              |  |  |
| Address:                                                                                                                                                                                                                                                                                        | WV Division of Highways Capitol Complex |                                              |  |  |
|                                                                                                                                                                                                                                                                                                 | Building 5, Rm. 463                     |                                              |  |  |
| Charleston, WV 25305                                                                                                                                                                                                                                                                            |                                         |                                              |  |  |
| Phone #:                                                                                                                                                                                                                                                                                        | 558-9676                                |                                              |  |  |

## WEST VIRGINIA HISTORIC PROPERTY FORM CONTINUATION SHEET

Name: Fireman's Bridge Replacement Survey Number: State Project: S352-20/5-0.00

Project / FR#: NA

The Firemans Bridge was constructed in 1917 by the Luten Bridge Company of York, PA and is located on County Route 20/5, also known as Trader Run Road. The Bridge crosses the South Fork of Fishing Creek in the rural community of Folsom. The bridge was constructed during the creation of the State Road Bureau and the State Road Commission. When in 1917, the West Virginia Legislature replaced the State Road Bureau with the State Road Commission. Twenty-five (25) concrete arch bridges remain that were constructed between 1913 and 1929, 15 of which cross one or more branches of Fish Creek. In the late 1930's the saw mill and a number of houses were removed for the construction of West Virginia Route 20.