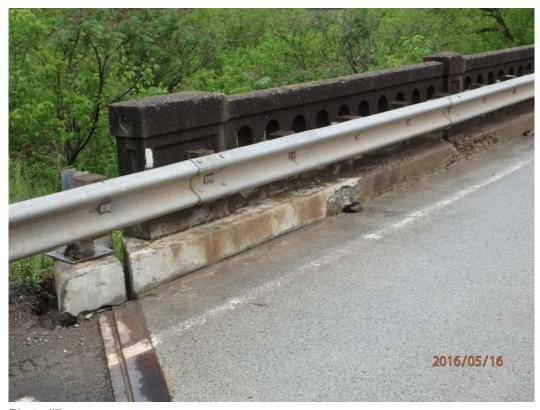

Fink Creek W-Beam Bridge is a three simple span steel girder. Each span is 55 feet long and the overall length from end to end parapet walls is 173 feet 4 inches. It is a curved structure with a 45 degree right backward skew and supported by concrete spill through abutments and 2 three-column concrete bents. The bridge has 27 foot superstructure width and a 24 foot roadway width. There is a 2 feet 9 inch high concrete balustrade type parapet wall with guardrail in front along each side. There are 2 plaques on the upstream side of the bridge, one has the bridge number, year of construction, and WV state seal. The other plaque states: "Federal Emergency, Administration of Public Works Franklin D. Roosevelt, President of the United States, Harold L. Ickes, Administrator of Public Works, Fink Creek Bridge, 1939" (WVDOH, 2012).

### STATE LEVEL HISTORIC DOCUMENTATION INDEX TO PHOTOGRAPHS

Fink Creek W-Beam Bridge West Virginia Route 47 Fink Creek Gilmer County, West Virginia

Photographer: Randy Epperly May 2016

| FINK CREEK W-BEAM BRIDGE-1  | View of Fink Creek W-Beam looking west.            |
|-----------------------------|----------------------------------------------------|
| FINK CREEK W-BEAM BRIDGE-2  | View of Fink Creek W-Beam looking east.            |
| FINK CREEK W-BEAM BRIDGE-3  | Downstream side of Fink Creek W-Beam looking west. |
| FINK CREEK W-BEAM BRIDGE-4  | Upstream side of Fink Creek W-Beam looking west.   |
| FINK CREEK W-BEAM BRIDGE-5  | Downstream side of Fink Creek W-Beam looking east. |
| FINK CREEK W-BEAM BRIDGE-6  | Downstream parapet looking east.                   |
| FINK CREEK W-BEAM BRIDGE-7  | Downstream parapet showing guardrail on east end.  |
| FINK CREEK W-BEAM BRIDGE-8  | Downstream side of bridge showing piers.           |
| FINK CREEK W-BEAM BRIDGE-9  | Bridge plates behind guardrail on upstream side.   |
| FINK CREEK W-BEAM BRIDGE-10 | Federal Emergency of Public Works plate.           |