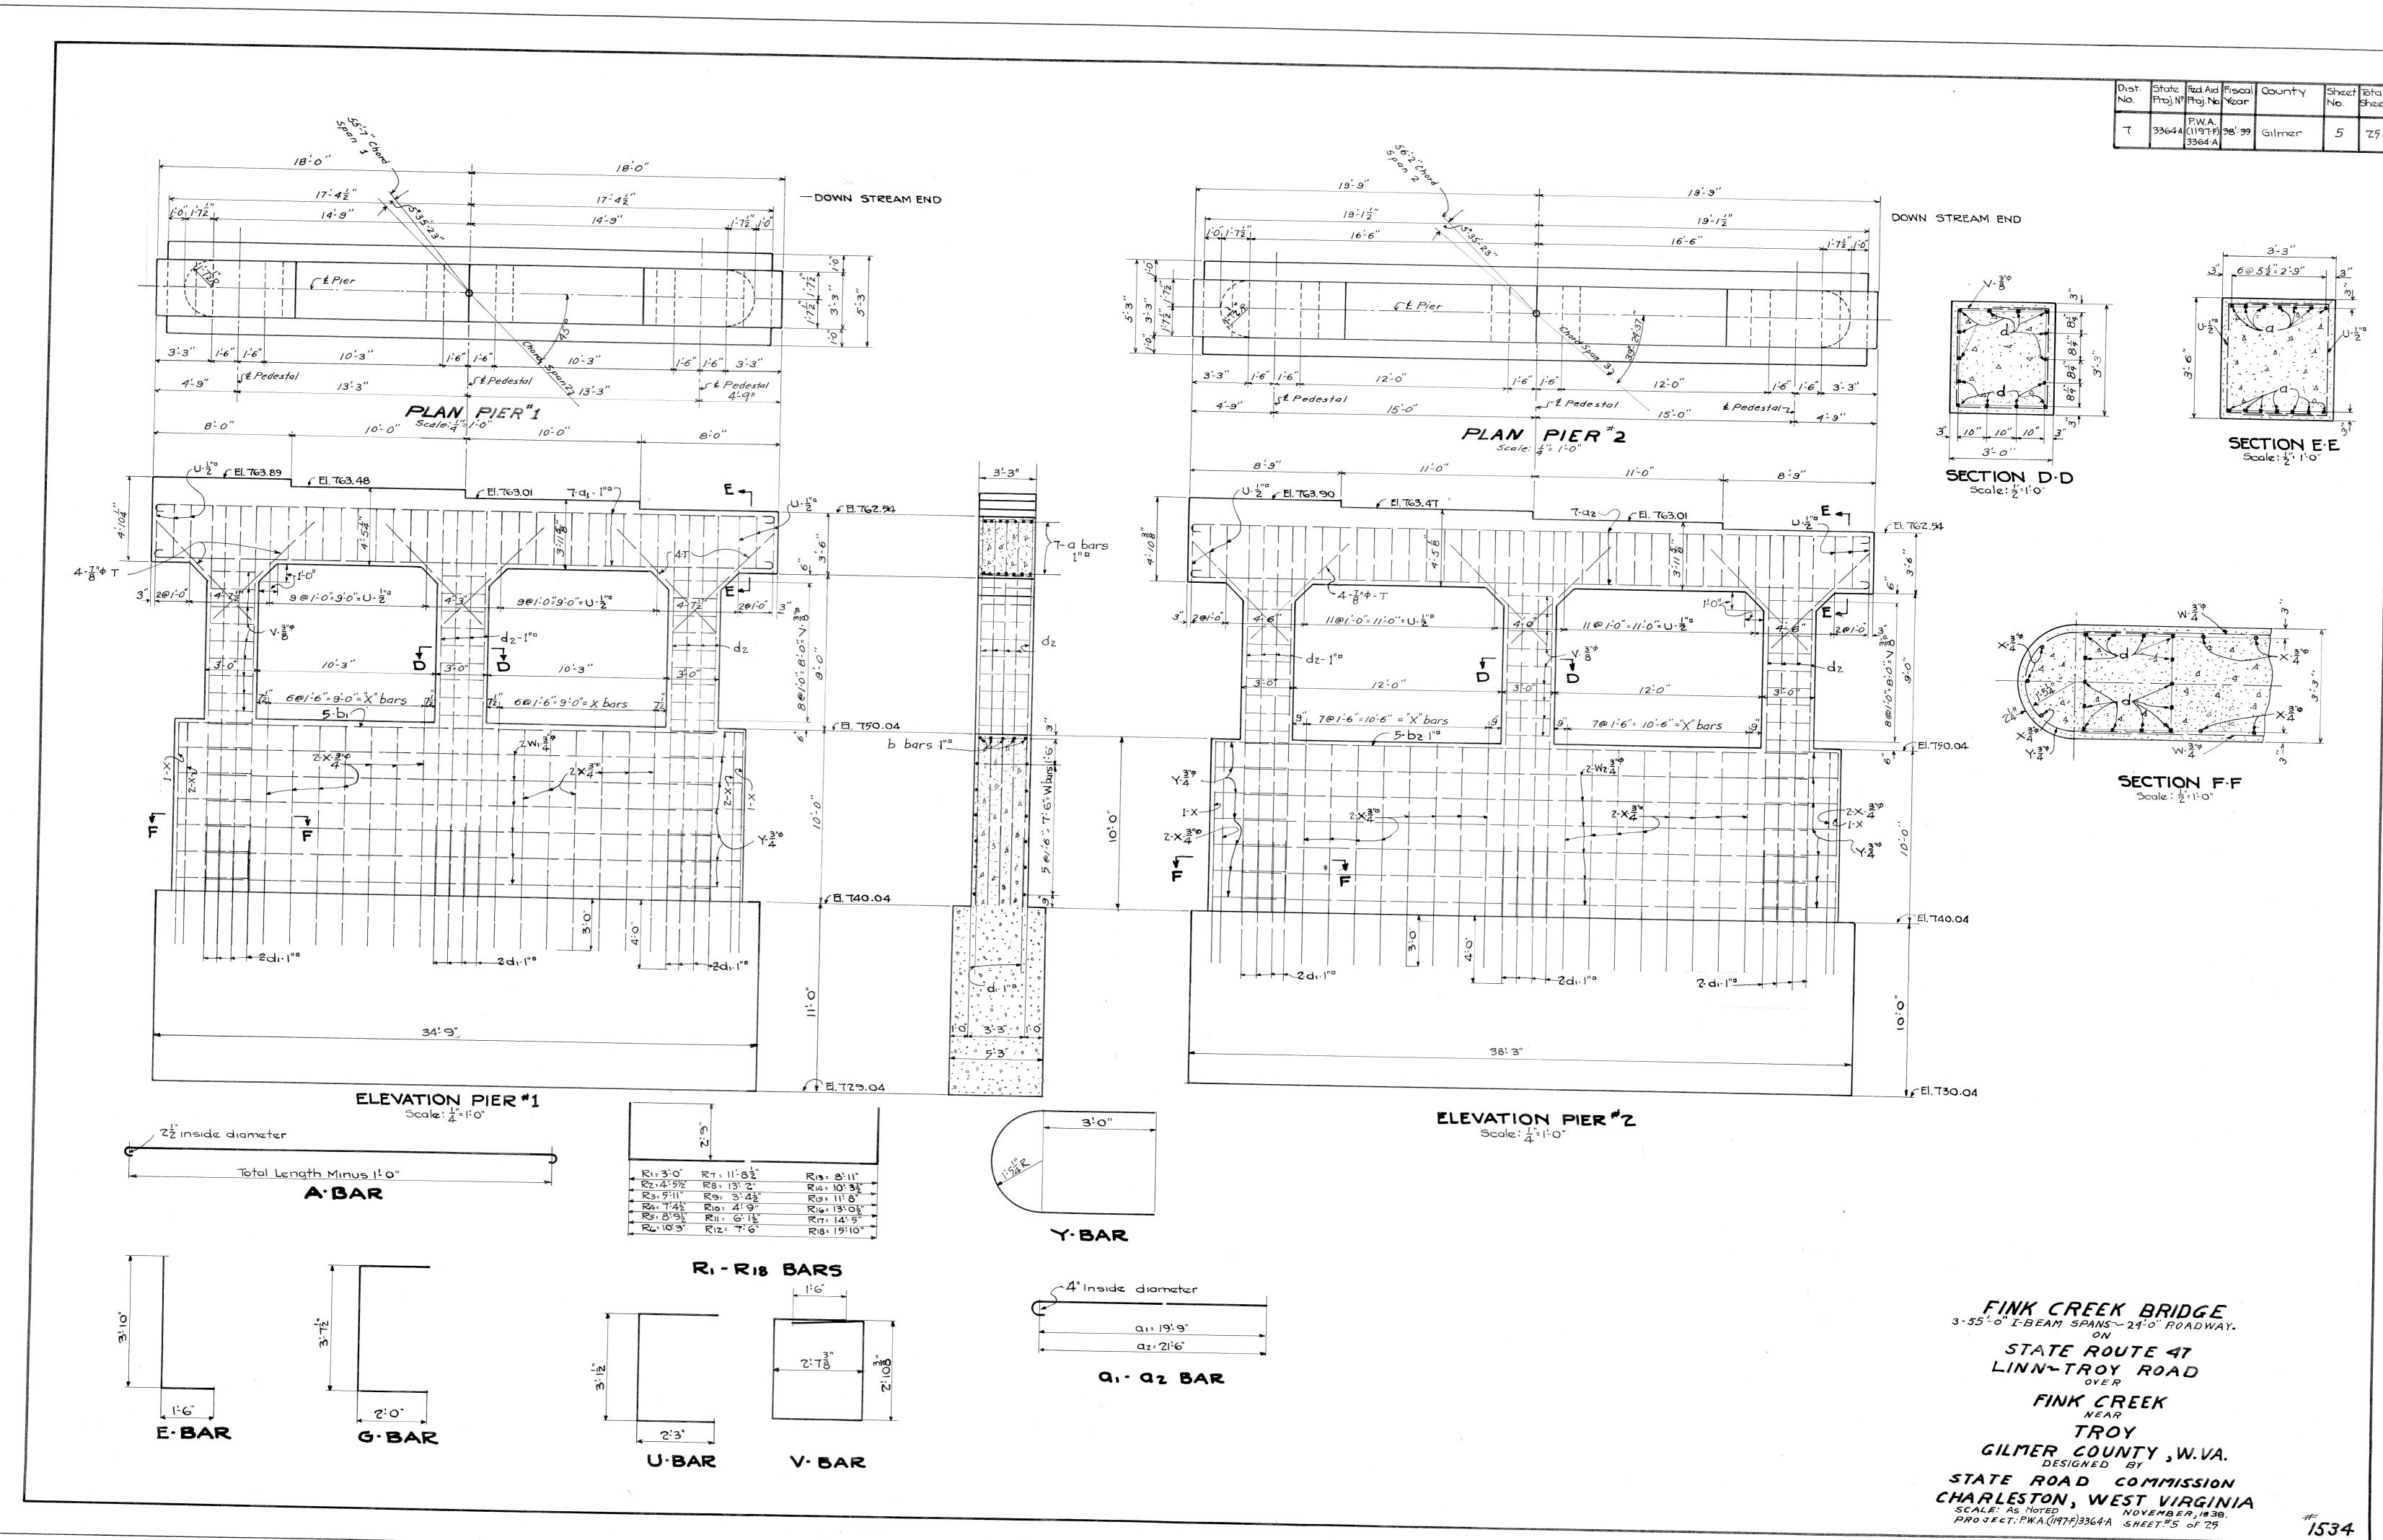

Attached are plans for a bridge deck overlay dated 1989. No original plans have

been found.

Randy Epperly, Historian

West Virginia Division of Highways

Charleston, WV 25305

February 8, 2016

The Fink Creek W-Beam Bridge carries WV Route 47 over Fink Creek in Gilmer County, just upstream from the confluence with Leading Creek. The bridge was built in 1939 by the Federal Emergency Administration of Public Works. Although original plans could not be found, attached are 1989 plans for a bridge deck overlay. The bridge is eligible under Criterion A of the National Register of Historic Places for its "significant association with a historic transportation system, program, event, trend, or policy" (KCI, 2013)

Fink Creek W-Beam Bridge is a three simple span steel girder. Each span is 55 feet long and the overall length from end to end parapet walls is 173 feet 4 inches. It is a curved structure with a 45 degree right backward skew and supported by concrete spill through abutments and 2 three-column concrete bents. The bridge has 27 foot superstructure width and a 24 foot roadway width. There is a 2 feet 9 inch high concrete balustrade type parapet wall with guardrail in front along each side. There are 2 plaques on the upstream side of the bridge, one has the bridge number, year of construction, and WV state seal. The other plaque states: "Federal Emergency, Administration of Public Works Franklin D. Roosevelt, President of the United States, Harold L. Ickes, Administrator of Public Works, Fink Creek Bridge, 1939" (WVDOH, 2012).