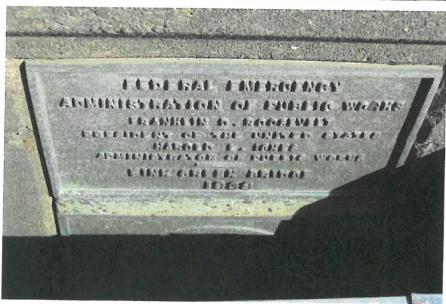

Fink Creek W-Beam Bridge is a three simple span steel girder. Each span is 55 feet long and the overall length from end to end parapet walls is 173 feet 4 inches. It is a curved structure with a 45 degree right backward skew and supported by concrete spill through abutments and 2 three-column concrete bents. The bridge has 27 foot superstructure width and a 24 foot roadway width. There is a 2 feet 9 inch high concrete balustrade type parapet wall with guardrail in front along each side. There are 2 plaques on the upstream side of the bridge, one has the bridge number, year of construction, and WV state seal. The other plaque states: "Federal Emergency, Administration of Public Works Franklin D. Roosevelt, President of the United States, Harold L. Ickes, Administrator of Public Works, Fink Creek Bridge, 1939" (WVDOH, 2012).

Photo taken by WV State Road Commission, 1940-41.

The Public Works Administration (PWA) was created on June 16, 1933 as part of the National Industrial Recovery Act. The act was part of Franklin Roosevelt's New Deal to aid economic growth and provide employment (Public Works Administration). Although the PWA spent billions and constructed many public projects like the Fink Creek Bridge, employment and the economy did not grow as expected. The PWA was abolished in 1941 as spending and industries began supporting the World War II effort (Eleanor Roosevelt Papers Project).

### STATE LEVEL HISTORIC DOCUMENTATION INDEX TO PHOTOGRAPHS

Fink Creek W-Beam Bridge West Virginia Route 47 Fink Creek Gilmer County, West Virginia

Photographer: Randy Epperly May 2016

| FINK CREEK W-BEAM BRIDGE-1  | View of Fink Creek W-Beam looking west.            |
|-----------------------------|----------------------------------------------------|
| FINK CREEK W-BEAM BRIDGE-2  | View of Fink Creek W-Beam looking east.            |
| FINK CREEK W-BEAM BRIDGE-3  | Downstream side of Fink Creek W-Beam looking west. |
| FINK CREEK W-BEAM BRIDGE-4  | Upstream side of Fink Creek W-Beam looking west.   |
| FINK CREEK W-BEAM BRIDGE-5  | Downstream side of Fink Creek W-Beam looking east. |
| FINK CREEK W-BEAM BRIDGE-6  | Downstream parapet looking east.                   |
| FINK CREEK W-BEAM BRIDGE-7  | Downstream parapet showing guardrail on east end.  |
| FINK CREEK W-BEAM BRIDGE-8  | Downstream side of bridge showing piers.           |
| FINK CREEK W-BEAM BRIDGE-9  | Bridge plates behind guardrail on upstream side.   |
| FINK CREEK W-BEAM BRIDGE-10 | Federal Emergency of Public Works plate.           |