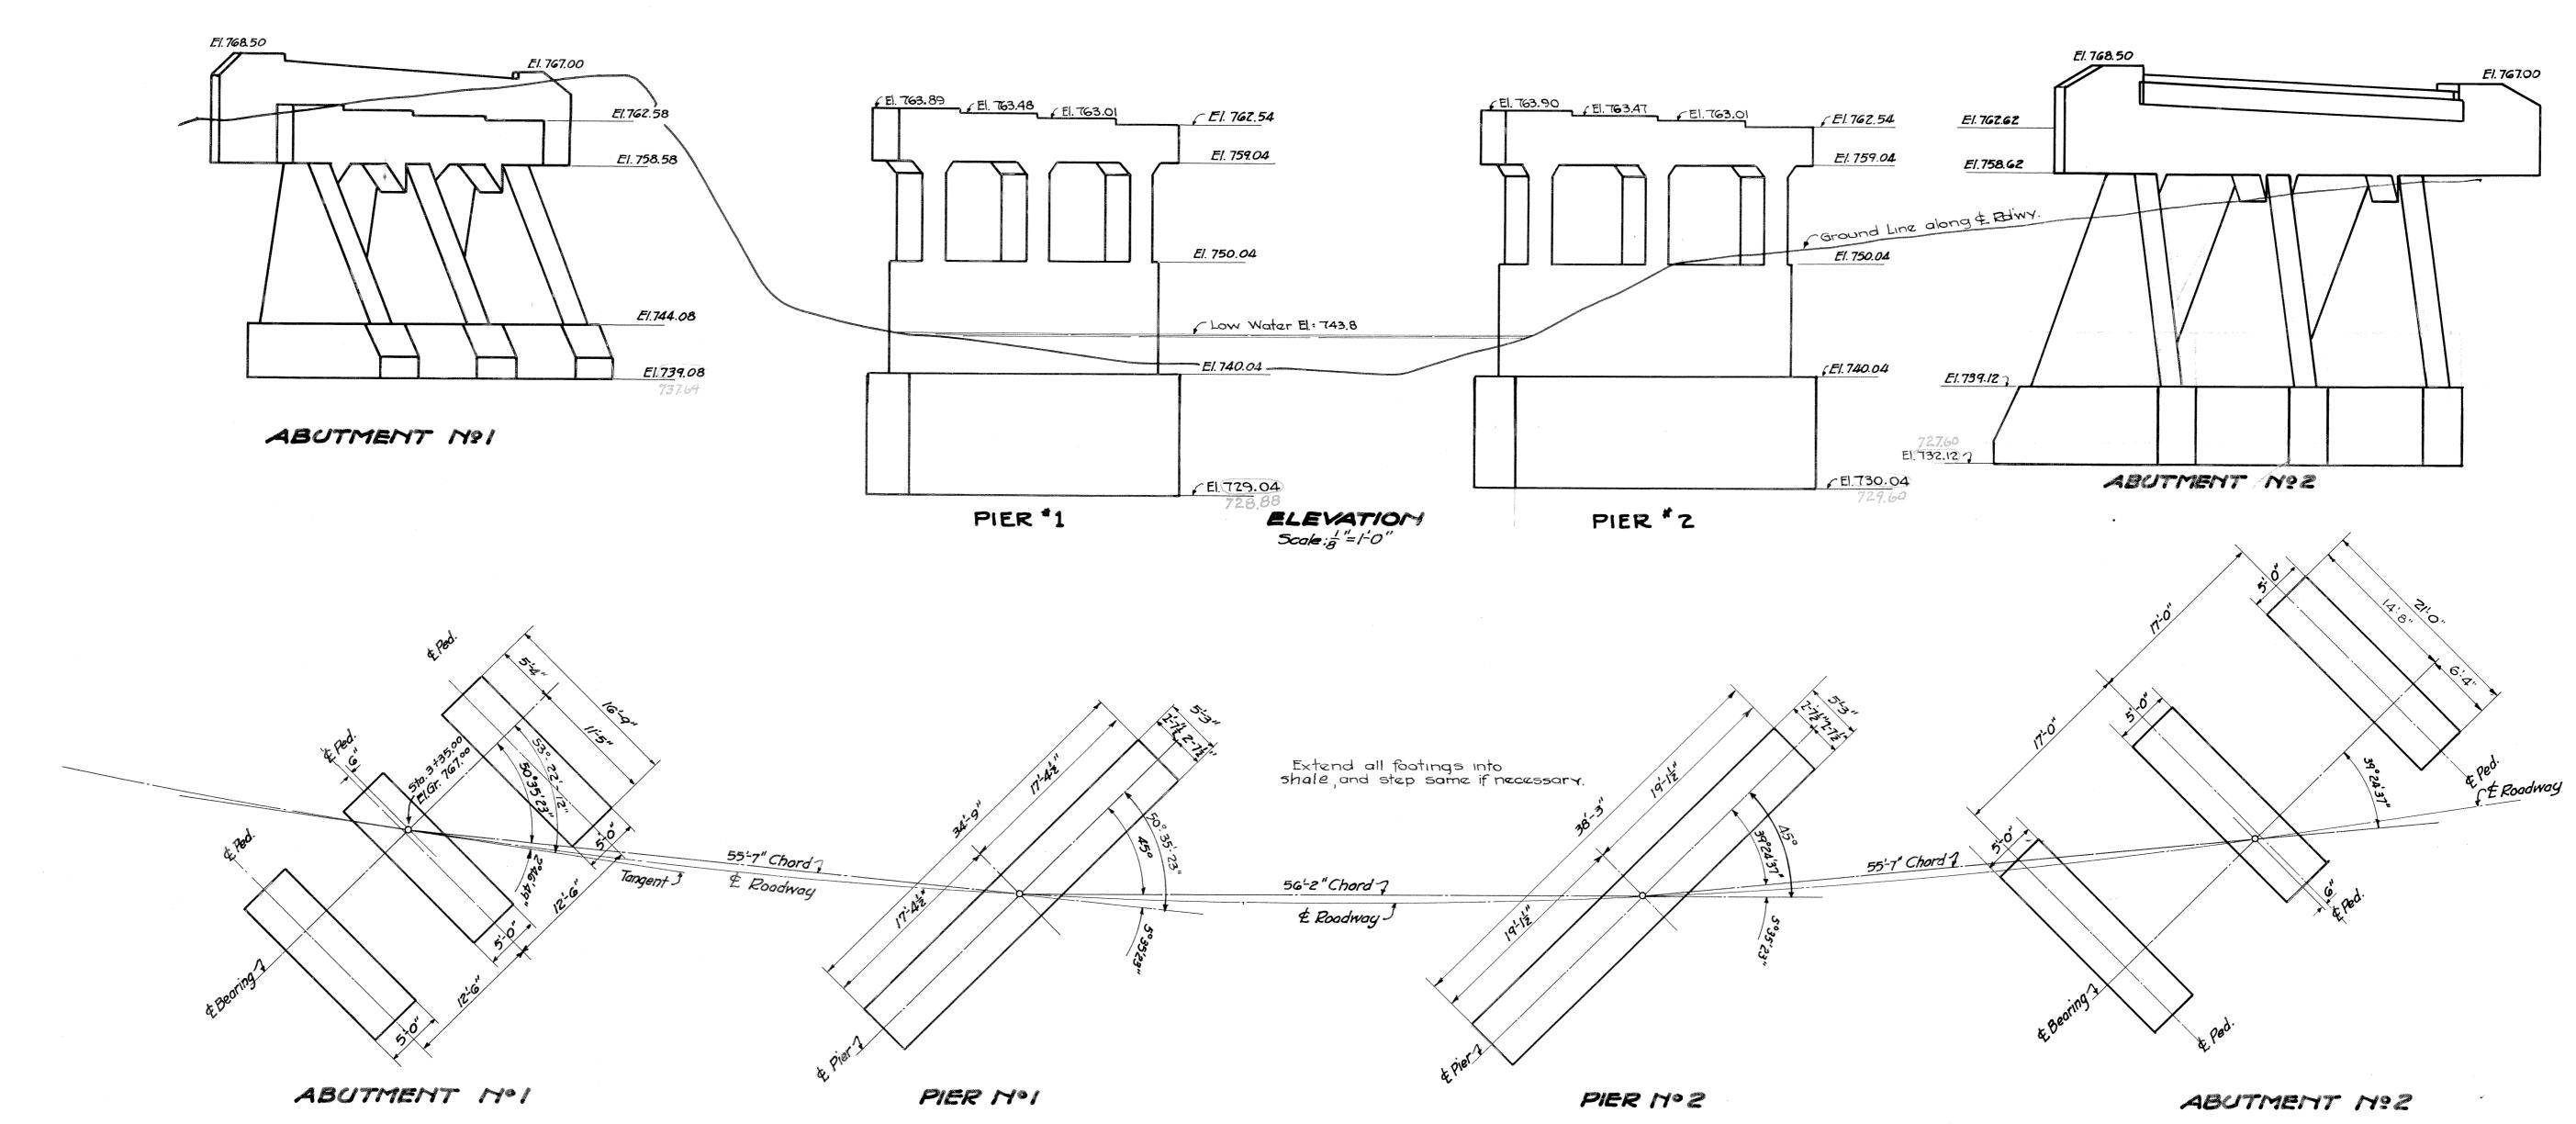

Attached are plans for a bridge deck overlay dated 1989. No original plans have

been found.

Randy Epperly, Historian

West Virginia Division of Highways

Charleston, WV 25305

February 8, 2016

The Fink Creek W-Beam Bridge carries WV Route 47 over Fink Creek in Gilmer County, just upstream from the confluence with Leading Creek. The bridge was built in 1939 by the Federal Emergency Administration of Public Works. Although original plans could not be found, attached are 1989 plans for a bridge deck overlay. The bridge is eligible under Criterion A of the National Register of Historic Places for its "significant association with a historic transportation system, program, event, trend, or policy" (KCI, 2013)

Fink Creek W-Beam Bridge is a three simple span steel girder. Each span is 55 feet long and the overall length from end to end parapet walls is 173 feet 4 inches. It is a curved structure with a 45 degree right backward skew and supported by concrete spill through abutments and 2 three-column concrete bents. The bridge has 27 foot superstructure width and a 24 foot roadway width. There is a 2 feet 9 inch high concrete balustrade type parapet wall with guardrail in front along each side. There are 2 plaques on the upstream side of the bridge, one has the bridge number, year of construction, and WV state seal. The other plaque states: "Federal Emergency, Administration of Public Works Franklin D. Roosevelt, President of the United States, Harold L. Ickes, Administrator of Public Works, Fink Creek Bridge, 1939" (WVDOH, 2012).