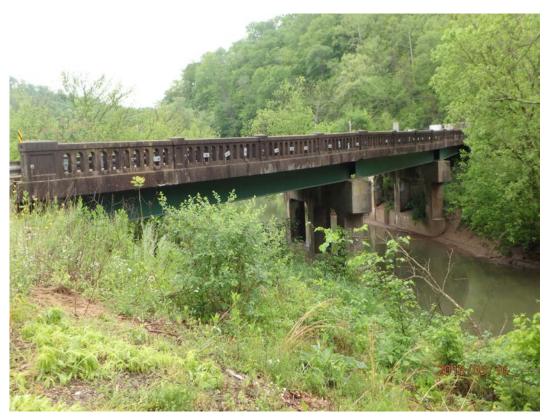

Fink Creek W-Beam Bridge is a three simple span steel girder. Each span is 55 feet long and the overall length from end to end parapet walls is 173 feet 4 inches. It is a curved structure with a 45 degree right backward skew and supported by concrete spill through abutments and 2 three-column concrete bents. The bridge has 27 foot superstructure width and a 24 foot roadway width. There is a 2 feet 9 inch high concrete balustrade type parapet wall with guardrail in front along each side. There are 2 plaques on the upstream side of the bridge, one has the bridge number, year of construction, and WV state seal. The other plaque states: "Federal Emergency, Administration of Public Works Franklin D. Roosevelt, President of the United States, Harold L. Ickes, Administrator of Public Works, Fink Creek Bridge, 1939" (WVDOH, 2012).

### STATE LEVEL HISTORIC DOCUMENTATION INDEX TO PHOTOGRAPHS

Fink Creek W-Beam Bridge West Virginia Route 47 Fink Creek Gilmer County, West Virginia

Photographer: Randy Epperly May 2016

| FINK CREEK W-BEAM BRIDGE-1  | View of Fink Creek W-Beam looking west.            |
|-----------------------------|----------------------------------------------------|
| FINK CREEK W-BEAM BRIDGE-2  | View of Fink Creek W-Beam looking east.            |
| FINK CREEK W-BEAM BRIDGE-3  | Downstream side of Fink Creek W-Beam looking west. |
| FINK CREEK W-BEAM BRIDGE-4  | Upstream side of Fink Creek W-Beam looking west.   |
| FINK CREEK W-BEAM BRIDGE-5  | Downstream side of Fink Creek W-Beam looking east. |
| FINK CREEK W-BEAM BRIDGE-6  | Downstream parapet looking east.                   |
| FINK CREEK W-BEAM BRIDGE-7  | Downstream parapet showing guardrail on east end.  |
| FINK CREEK W-BEAM BRIDGE-8  | Downstream side of bridge showing piers.           |
| FINK CREEK W-BEAM BRIDGE-9  | Bridge plates behind guardrail on upstream side.   |
| FINK CREEK W-BEAM BRIDGE-10 | Federal Emergency of Public Works plate.           |