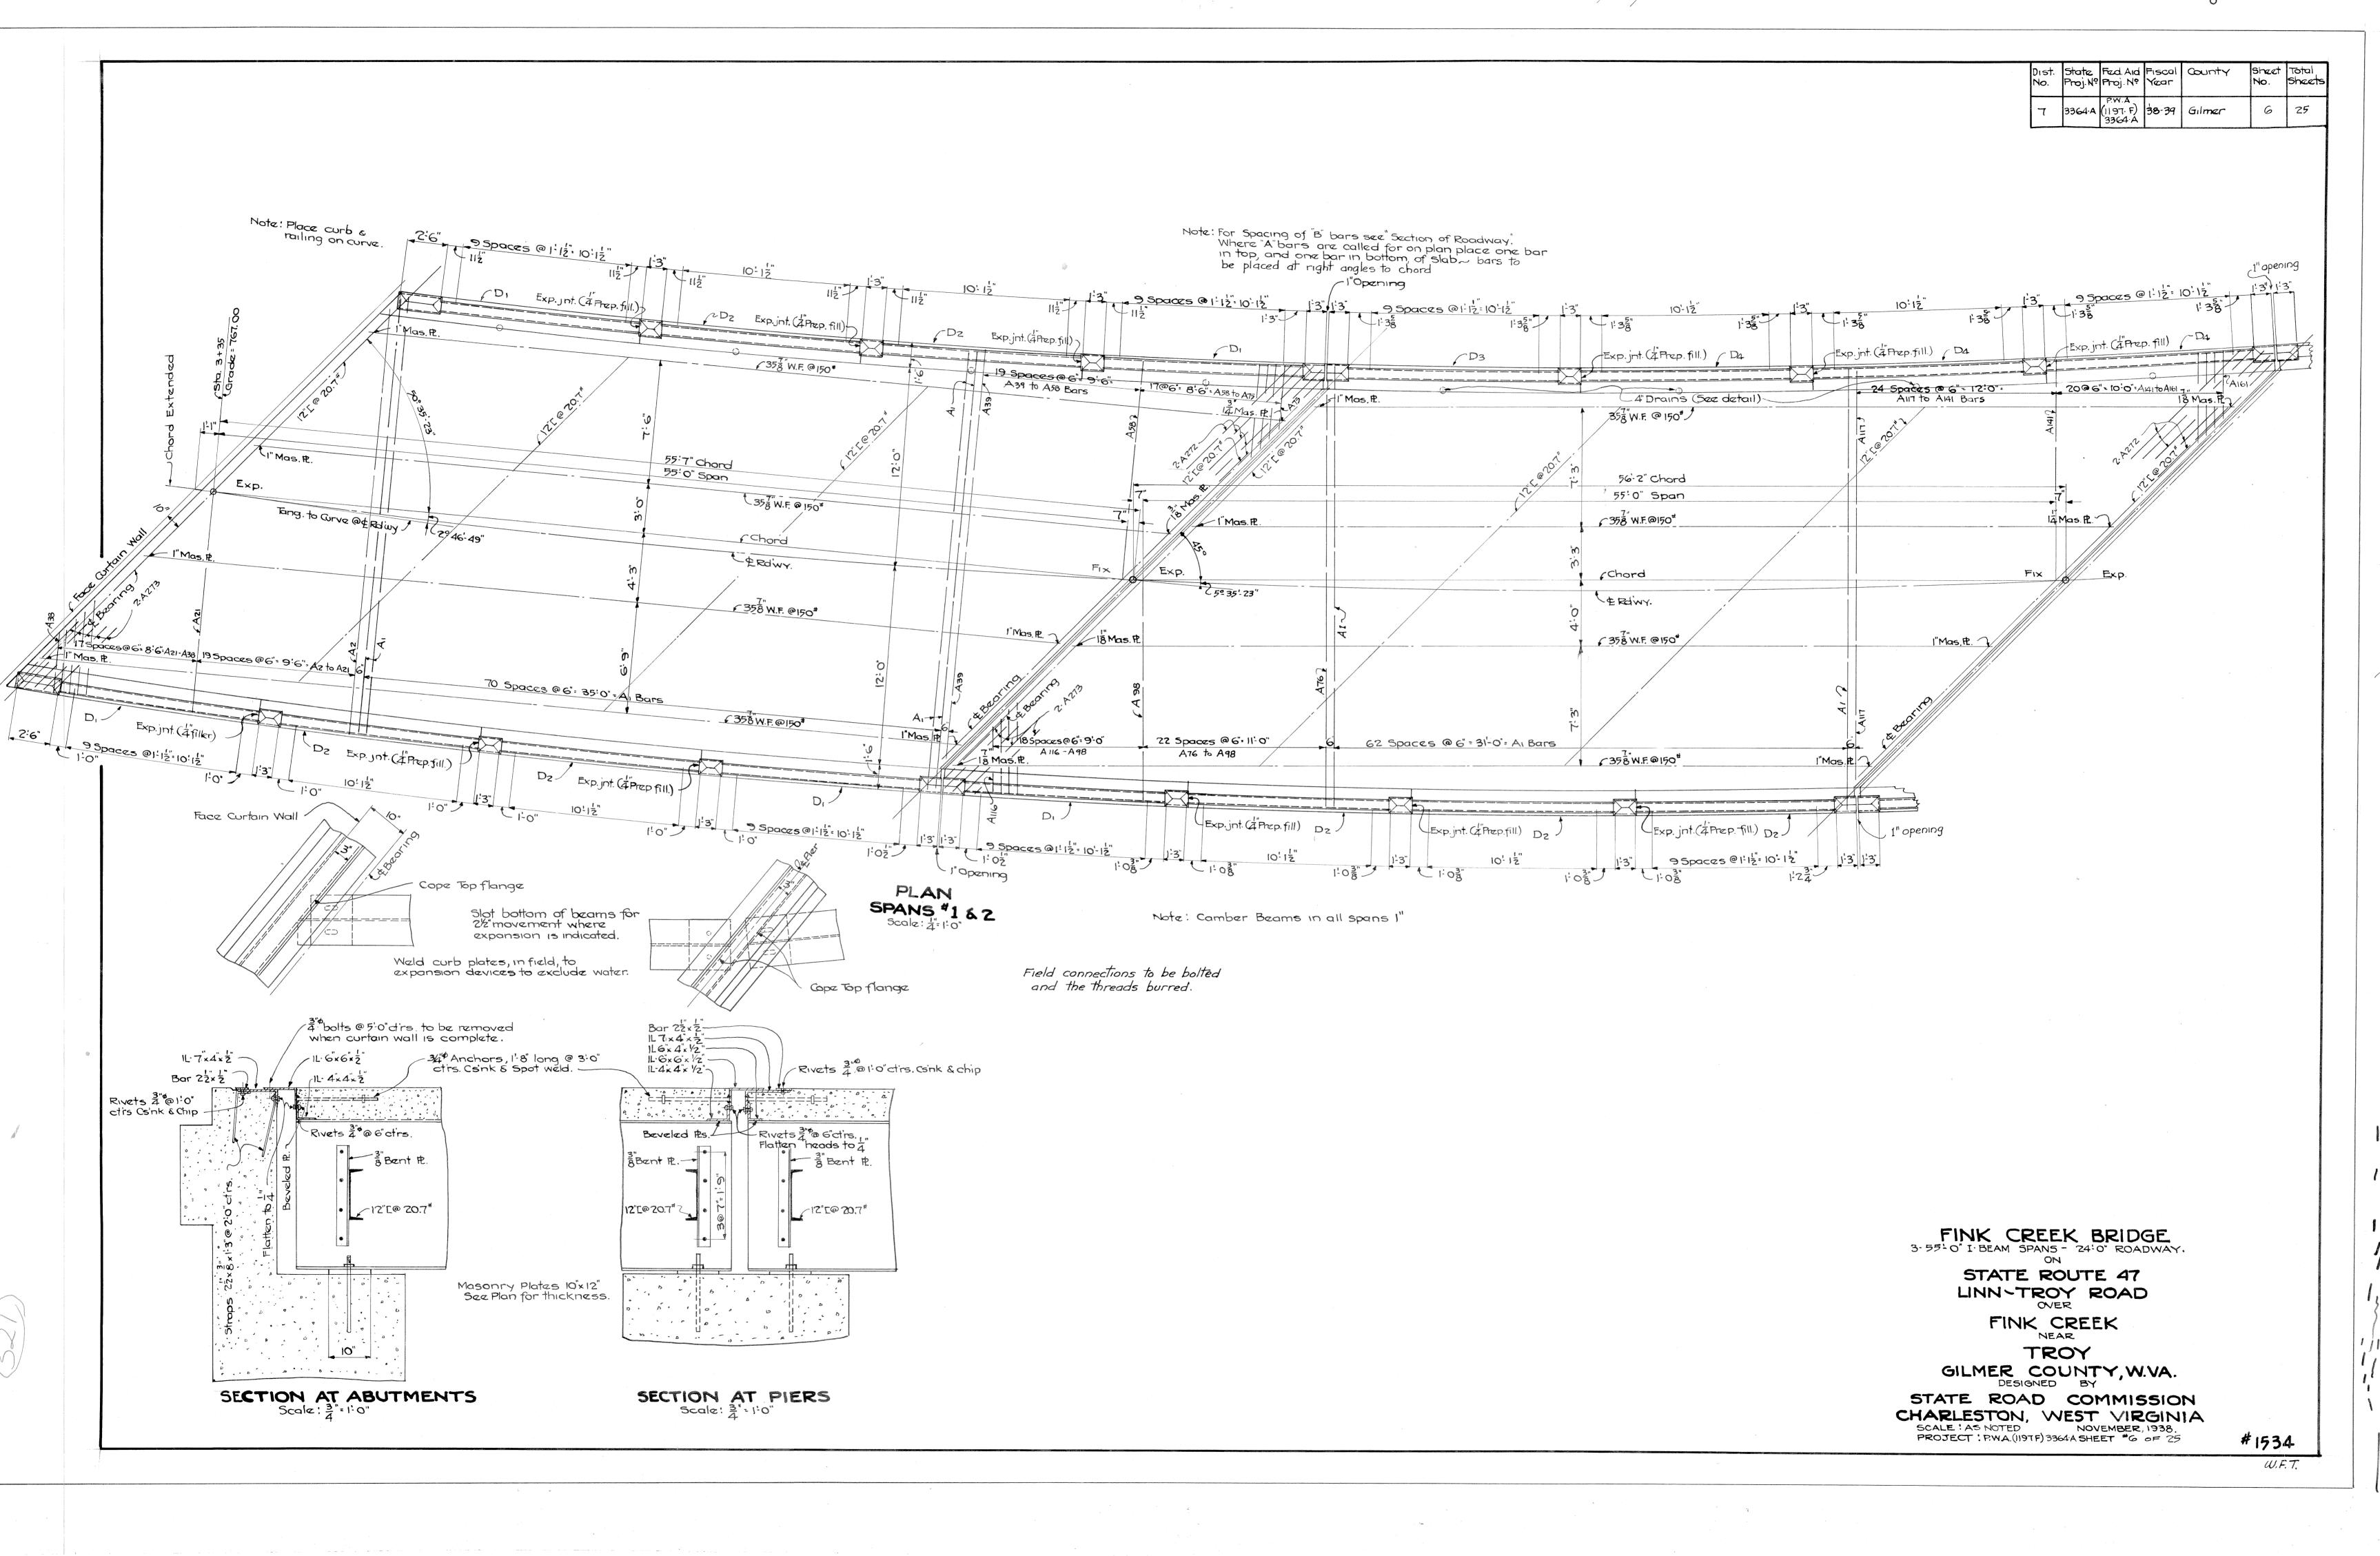

Attached are plans for a bridge deck overlay dated 1989. No original plans have

been found.

Randy Epperly, Historian

West Virginia Division of Highways

Charleston, WV 25305

February 8, 2016

The Fink Creek W-Beam Bridge carries WV Route 47 over Fink Creek in Gilmer County, just upstream from the confluence with Leading Creek. The bridge was built in 1939 by the Federal Emergency Administration of Public Works. Although original plans could not be found, attached are 1989 plans for a bridge deck overlay. The bridge is eligible under Criterion A of the National Register of Historic Places for its "significant association with a historic transportation system, program, event, trend, or policy" (KCI, 2013)

Fink Creek W-Beam Bridge is a three simple span steel girder. Each span is 55 feet long and the overall length from end to end parapet walls is 173 feet 4 inches. It is a curved structure with a 45 degree right backward skew and supported by concrete spill through abutments and 2 three-column concrete bents. The bridge has 27 foot superstructure width and a 24 foot roadway width. There is a 2 feet 9 inch high concrete balustrade type parapet wall with guardrail in front along each side. There are 2 plaques on the upstream side of the bridge, one has the bridge number, year of construction, and WV state seal. The other plaque states: "Federal Emergency, Administration of Public Works Franklin D. Roosevelt, President of the United States, Harold L. Ickes, Administrator of Public Works, Fink Creek Bridge, 1939" (WVDOH, 2012).