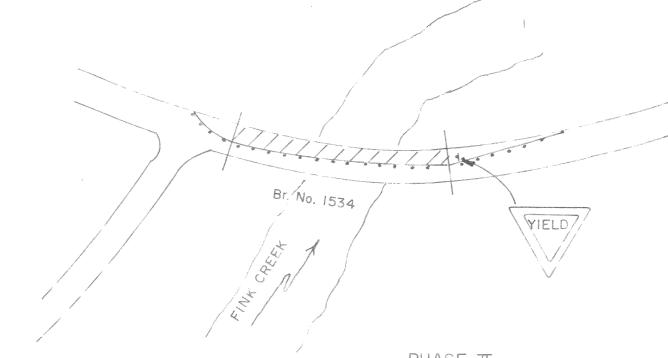

Fink Creek W-Beam Bridge is a three simple span steel girder. Each span is 55 feet long and the overall length from end to end parapet walls is 173 feet 4 inches. It is a curved structure with a 45 degree right backward skew and supported by concrete spill through abutments and 2 three-column concrete bents. The bridge has 27 foot superstructure width and a 24 foot roadway width. There is a 2 feet 9 inch high concrete balustrade type parapet wall with guardrail in front along each side. There are 2 plaques on the upstream side of the bridge, one has the bridge number, year of construction, and WV state seal. The other plaque states: "Federal Emergency, Administration of Public Works Franklin D. Roosevelt, President of the United States, Harold L. Ickes, Administrator of Public Works, Fink Creek Bridge, 1939" (WVDOH, 2012).

The Fink Creek W-Beam Bridge was built to upgrade the crossing of Fink Creek when WV Route 47 was being upgraded and realigned. Originally the Staunton Parkersburg Turnpike was located in the area. In 1822 Claudius Crozet began to survey a route from Staunton, Virginia to the Ohio River. The Virginia General Assembly appropriated the money in 1824, construction began in 1838, and the road was completed in 1845. The turnpike was the primary route during the Civil War between eastern and western Virginia (Staunton-Parkersburg Turnpike Alliance).