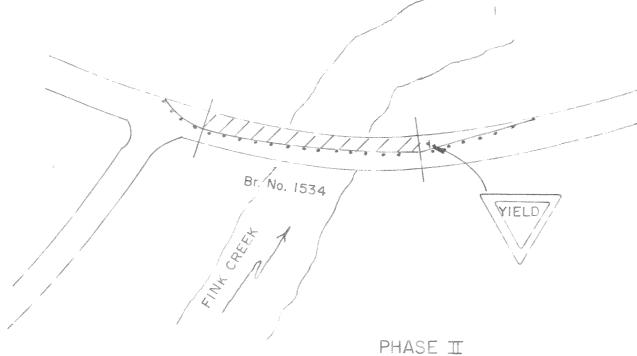

Fink Creek W-Beam Bridge is a three simple span steel girder. Each span is 55 feet long and the overall length from end to end parapet walls is 173 feet 4 inches. It is a curved structure with a 45 degree right backward skew and supported by concrete spill through abutments and 2 three-column concrete bents. The bridge has 27 foot superstructure width and a 24 foot roadway width. There is a 2 feet 9 inch high concrete balustrade type parapet wall with guardrail in front along each side. There are 2 plaques on the upstream side of the bridge, one has the bridge number, year of construction, and WV state seal. The other plaque states: "Federal Emergency, Administration of Public Works Franklin D. Roosevelt, President of the United States, Harold L. Ickes, Administrator of Public Works, Fink Creek Bridge, 1939" (WVDOH, 2012).

The Fink Creek W-Beam Bridge was built to upgrade the crossing of Fink Creek when WV Route 47 was being upgraded and realigned. Originally the Staunton Parkersburg Turnpike was located in the area. In 1822 Claudius Crozet began to survey a route from Staunton, Virginia to the Ohio River. The Virginia General Assembly appropriated the money in 1824, construction began in 1838, and the road was completed in 1845. The turnpike was the primary route during the Civil War between eastern and western Virginia (Staunton-Parkersburg Turnpike Alliance).