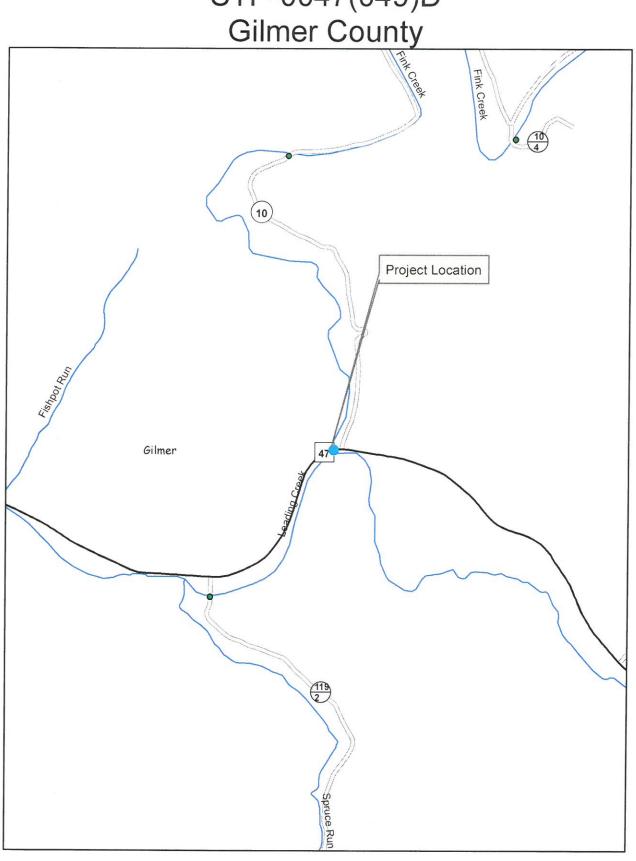

## STATE LEVEL HISTORIC DOCUMENTATION FINK CREEK W-BEAM BRIDGE

Location: West Virginia Route 47, spanning Fink Creek

Gilmer County West Virginia

USGS Vadis Quadrangle

Date of Construction: 1939

Builder: Federal Emergency Administration of Public Works

Fink Creek W-Beam S311-47-11.33 STP-0047(049)D

0 0.050.1

0.2

0.3

0.4 Miles