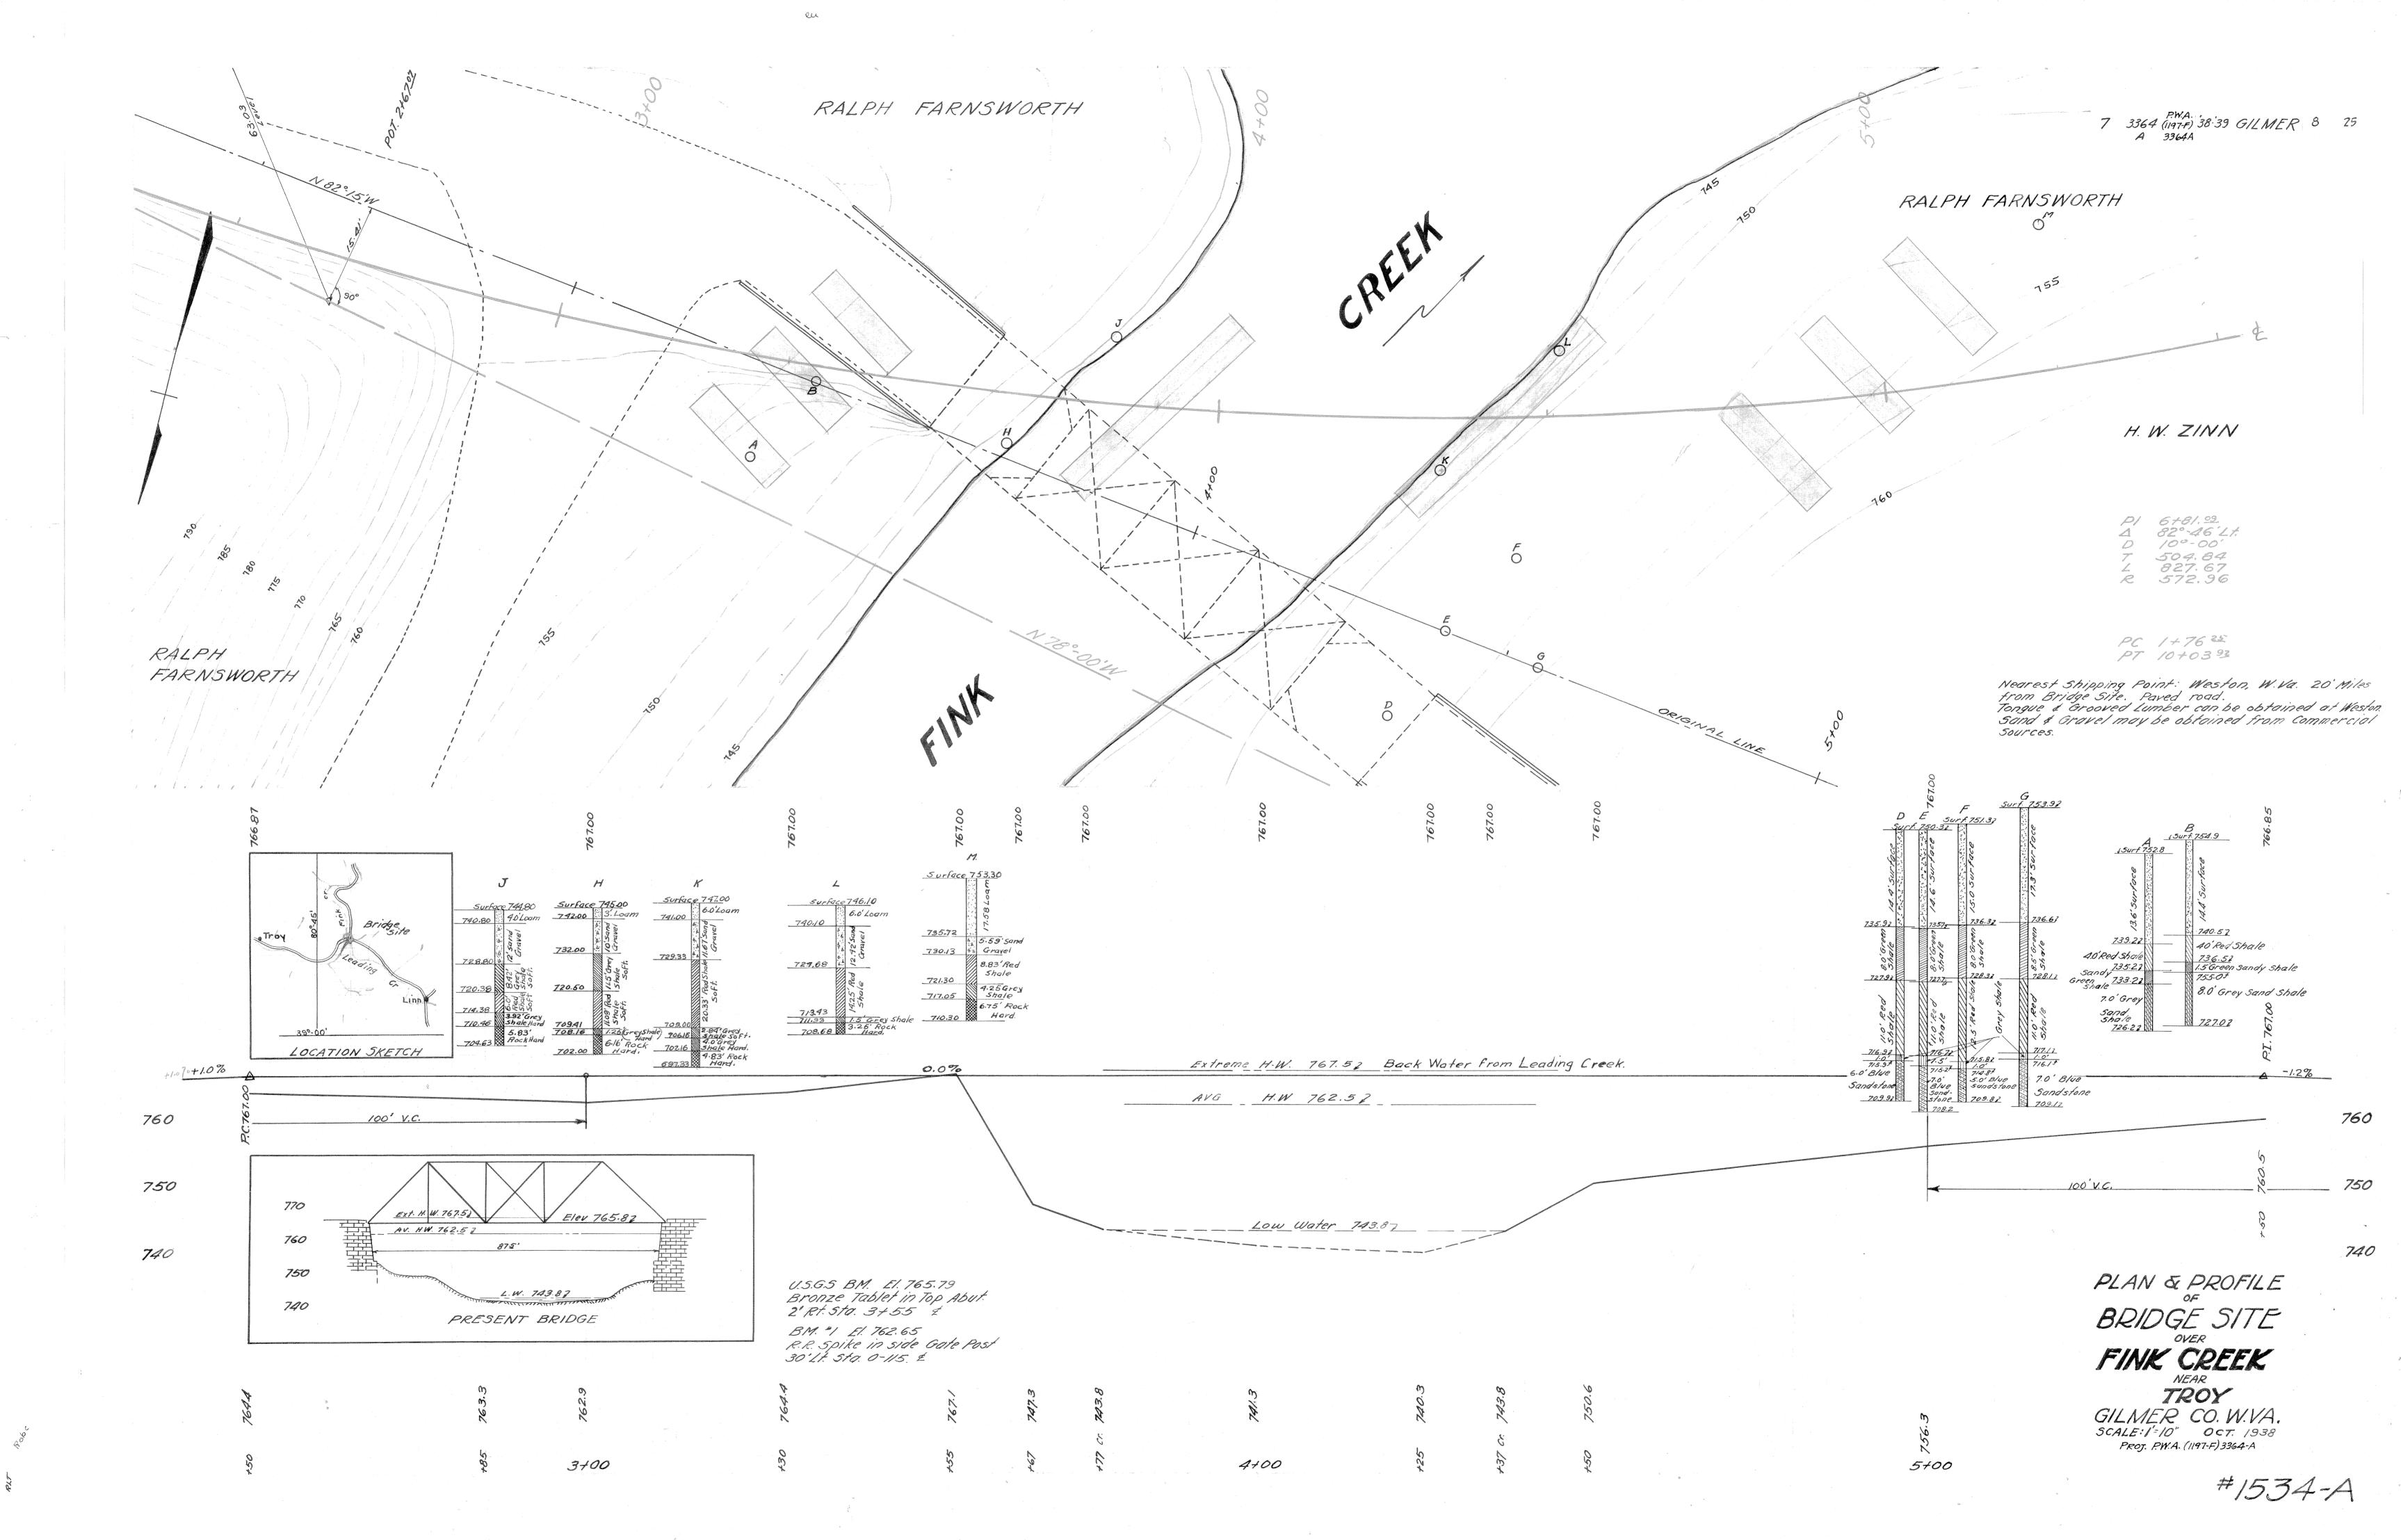

The Fink Creek W-Beam Bridge was built to upgrade the crossing of Fink Creek when WV Route 47 was being upgraded and realigned. Originally the Staunton Parkersburg Turnpike was located in the area. In 1822 Claudius Crozet began to survey a route from Staunton, Virginia to the Ohio River. The Virginia General Assembly appropriated the money in 1824, construction began in 1838, and the road was completed in 1845. The turnpike was the primary route during the Civil War between eastern and western Virginia (Staunton-Parkersburg Turnpike Alliance).