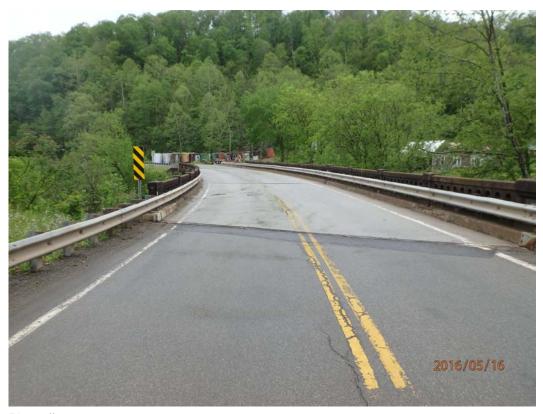

### STATE LEVEL HISTORIC DOCUMENTATION INDEX TO PHOTOGRAPHS

Fink Creek W-Beam Bridge West Virginia Route 47 Fink Creek Gilmer County, West Virginia

Photographer: Randy Epperly May 2016

| FINK CREEK W-BEAM BRIDGE-1  | View of Fink Creek W-Beam looking west.            |
|-----------------------------|----------------------------------------------------|
| FINK CREEK W-BEAM BRIDGE-2  | View of Fink Creek W-Beam looking east.            |
| FINK CREEK W-BEAM BRIDGE-3  | Downstream side of Fink Creek W-Beam looking west. |
| FINK CREEK W-BEAM BRIDGE-4  | Upstream side of Fink Creek W-Beam looking west.   |
| FINK CREEK W-BEAM BRIDGE-5  | Downstream side of Fink Creek W-Beam looking east. |
| FINK CREEK W-BEAM BRIDGE-6  | Downstream parapet looking east.                   |
| FINK CREEK W-BEAM BRIDGE-7  | Downstream parapet showing guardrail on east end.  |
| FINK CREEK W-BEAM BRIDGE-8  | Downstream side of bridge showing piers.           |
| FINK CREEK W-BEAM BRIDGE-9  | Bridge plates behind guardrail on upstream side.   |
| FINK CREEK W-BEAM BRIDGE-10 | Federal Emergency of Public Works plate.           |