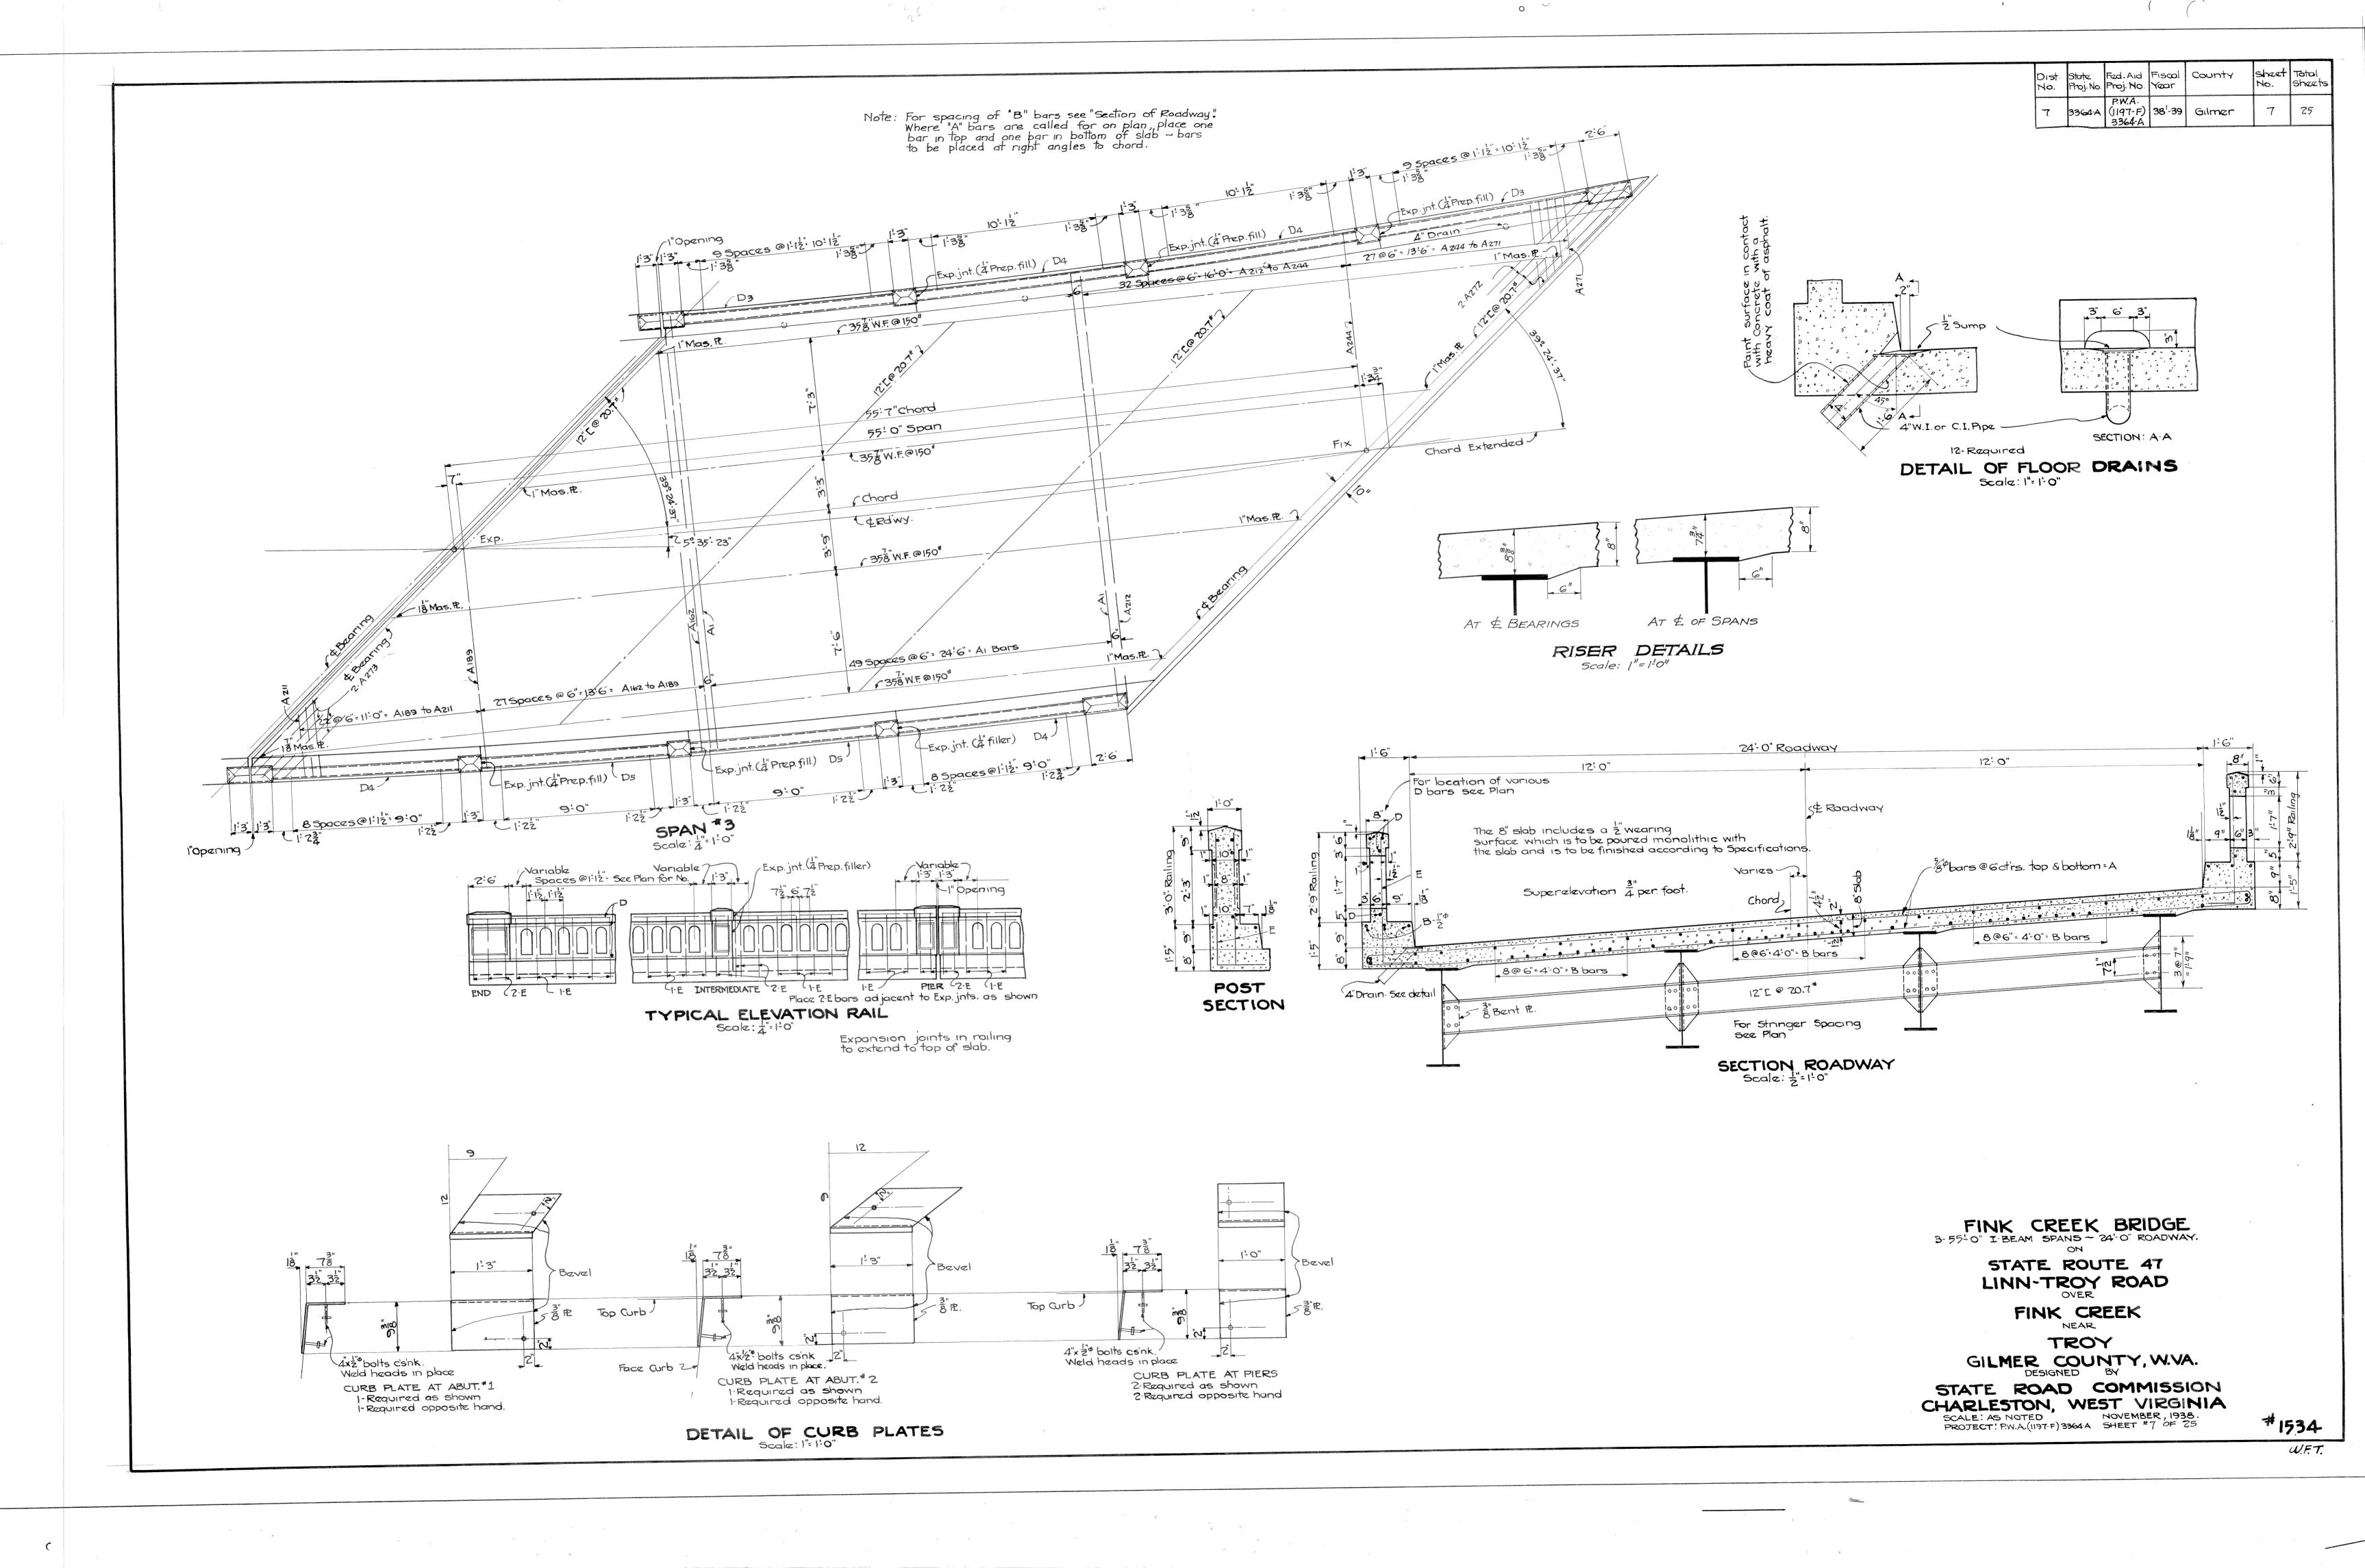

Attached are plans for a bridge deck overlay dated 1989. No original plans have

been found.

Randy Epperly, Historian

West Virginia Division of Highways

Charleston, WV 25305

February 8, 2016

The Fink Creek W-Beam Bridge carries WV Route 47 over Fink Creek in Gilmer County, just upstream from the confluence with Leading Creek. The bridge was built in 1939 by the Federal Emergency Administration of Public Works. Although original plans could not be found, attached are 1989 plans for a bridge deck overlay. The bridge is eligible under Criterion A of the National Register of Historic Places for its "significant association with a historic transportation system, program, event, trend, or policy" (KCI, 2013)

Fink Creek W-Beam Bridge is a three simple span steel girder. Each span is 55 feet long and the overall length from end to end parapet walls is 173 feet 4 inches. It is a curved structure with a 45 degree right backward skew and supported by concrete spill through abutments and 2 three-column concrete bents. The bridge has 27 foot superstructure width and a 24 foot roadway width. There is a 2 feet 9 inch high concrete balustrade type parapet wall with guardrail in front along each side. There are 2 plaques on the upstream side of the bridge, one has the bridge number, year of construction, and WV state seal. The other plaque states: "Federal Emergency, Administration of Public Works Franklin D. Roosevelt, President of the United States, Harold L. Ickes, Administrator of Public Works, Fink Creek Bridge, 1939" (WVDOH, 2012).