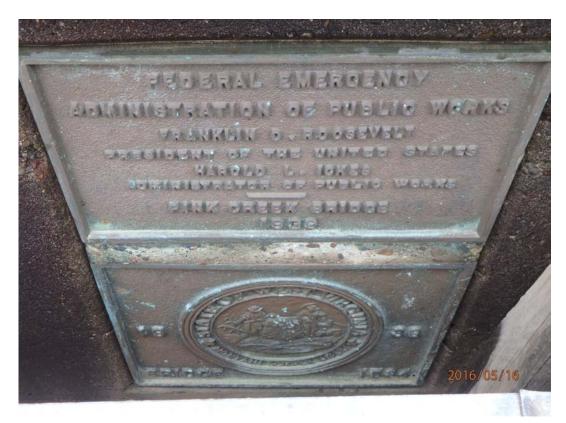

Fink Creek W-Beam Bridge is a three simple span steel girder. Each span is 55 feet long and the overall length from end to end parapet walls is 173 feet 4 inches. It is a curved structure with a 45 degree right backward skew and supported by concrete spill through abutments and 2 three-column concrete bents. The bridge has 27 foot superstructure width and a 24 foot roadway width. There is a 2 feet 9 inch high concrete balustrade type parapet wall with guardrail in front along each side. There are 2 plaques on the upstream side of the bridge, one has the bridge number, year of construction, and WV state seal. The other plaque states: "Federal Emergency, Administration of Public Works Franklin D. Roosevelt, President of the United States, Harold L. Ickes, Administrator of Public Works, Fink Creek Bridge, 1939" (WVDOH, 2012).

Photo taken by WV State Road Commission, 1940-41.

The Public Works Administration (PWA) was created on June 16, 1933 as part of the National Industrial Recovery Act. The act was part of Franklin Roosevelt's New Deal to aid economic growth and provide employment (Public Works Administration). Although the PWA spent billions and constructed many public projects like the Fink Creek Bridge, employment and the economy did not grow as expected. The PWA was abolished in 1941 as spending and industries began supporting the World War II effort (Eleanor Roosevelt Papers Project).

### STATE LEVEL HISTORIC DOCUMENTATION INDEX TO PHOTOGRAPHS

Fink Creek W-Beam Bridge West Virginia Route 47 Fink Creek Gilmer County, West Virginia

Photographer: Randy Epperly May 2016

| FINK CREEK W-BEAM BRIDGE-1  | View of Fink Creek W-Beam looking west.            |
|-----------------------------|----------------------------------------------------|
| FINK CREEK W-BEAM BRIDGE-2  | View of Fink Creek W-Beam looking east.            |
| FINK CREEK W-BEAM BRIDGE-3  | Downstream side of Fink Creek W-Beam looking west. |
| FINK CREEK W-BEAM BRIDGE-4  | Upstream side of Fink Creek W-Beam looking west.   |
| FINK CREEK W-BEAM BRIDGE-5  | Downstream side of Fink Creek W-Beam looking east. |
| FINK CREEK W-BEAM BRIDGE-6  | Downstream parapet looking east.                   |
| FINK CREEK W-BEAM BRIDGE-7  | Downstream parapet showing guardrail on east end.  |
| FINK CREEK W-BEAM BRIDGE-8  | Downstream side of bridge showing piers.           |
| FINK CREEK W-BEAM BRIDGE-9  | Bridge plates behind guardrail on upstream side.   |
| FINK CREEK W-BEAM BRIDGE-10 | Federal Emergency of Public Works plate.           |