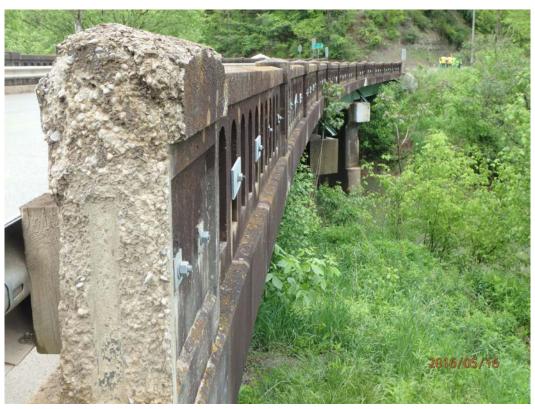

Fink Creek W-Beam Bridge is a three simple span steel girder. Each span is 55 feet long and the overall length from end to end parapet walls is 173 feet 4 inches. It is a curved structure with a 45 degree right backward skew and supported by concrete spill through abutments and 2 three-column concrete bents. The bridge has 27 foot superstructure width and a 24 foot roadway width. There is a 2 feet 9 inch high concrete balustrade type parapet wall with guardrail in front along each side. There are 2 plaques on the upstream side of the bridge, one has the bridge number, year of construction, and WV state seal. The other plaque states: "Federal Emergency, Administration of Public Works Franklin D. Roosevelt, President of the United States, Harold L. Ickes, Administrator of Public Works, Fink Creek Bridge, 1939" (WVDOH, 2012).

### STATE LEVEL HISTORIC DOCUMENTATION INDEX TO PHOTOGRAPHS

Fink Creek W-Beam Bridge West Virginia Route 47 Fink Creek Gilmer County, West Virginia

Photographer: Randy Epperly May 2016

| FINK CREEK W-BEAM BRIDGE-1  | View of Fink Creek W-Beam looking west.            |
|-----------------------------|----------------------------------------------------|
| FINK CREEK W-BEAM BRIDGE-2  | View of Fink Creek W-Beam looking east.            |
| FINK CREEK W-BEAM BRIDGE-3  | Downstream side of Fink Creek W-Beam looking west. |
| FINK CREEK W-BEAM BRIDGE-4  | Upstream side of Fink Creek W-Beam looking west.   |
| FINK CREEK W-BEAM BRIDGE-5  | Downstream side of Fink Creek W-Beam looking east. |
| FINK CREEK W-BEAM BRIDGE-6  | Downstream parapet looking east.                   |
| FINK CREEK W-BEAM BRIDGE-7  | Downstream parapet showing guardrail on east end.  |
| FINK CREEK W-BEAM BRIDGE-8  | Downstream side of bridge showing piers.           |
| FINK CREEK W-BEAM BRIDGE-9  | Bridge plates behind guardrail on upstream side.   |
| FINK CREEK W-BEAM BRIDGE-10 | Federal Emergency of Public Works plate.           |