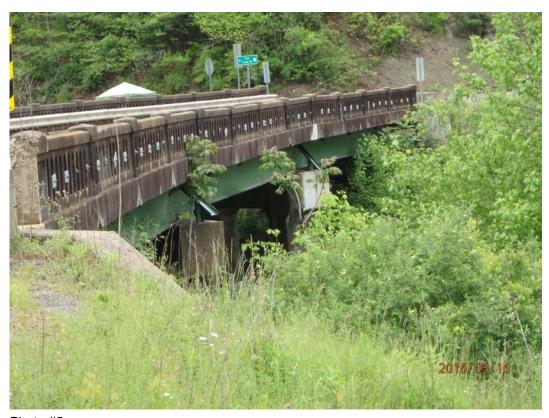

Fink Creek W-Beam Bridge is a three simple span steel girder. Each span is 55 feet long and the overall length from end to end parapet walls is 173 feet 4 inches. It is a curved structure with a 45 degree right backward skew and supported by concrete spill through abutments and 2 three-column concrete bents. The bridge has 27 foot superstructure width and a 24 foot roadway width. There is a 2 feet 9 inch high concrete balustrade type parapet wall with guardrail in front along each side. There are 2 plaques on the upstream side of the bridge, one has the bridge number, year of construction, and WV state seal. The other plaque states: "Federal Emergency, Administration of Public Works Franklin D. Roosevelt, President of the United States, Harold L. Ickes, Administrator of Public Works, Fink Creek Bridge, 1939" (WVDOH, 2012).

### STATE LEVEL HISTORIC DOCUMENTATION INDEX TO PHOTOGRAPHS

Fink Creek W-Beam Bridge West Virginia Route 47 Fink Creek Gilmer County, West Virginia

Photographer: Randy Epperly May 2016

| FINK CREEK W-BEAM BRIDGE-1  | View of Fink Creek W-Beam looking west.            |
|-----------------------------|----------------------------------------------------|
| FINK CREEK W-BEAM BRIDGE-2  | View of Fink Creek W-Beam looking east.            |
| FINK CREEK W-BEAM BRIDGE-3  | Downstream side of Fink Creek W-Beam looking west. |
| FINK CREEK W-BEAM BRIDGE-4  | Upstream side of Fink Creek W-Beam looking west.   |
| FINK CREEK W-BEAM BRIDGE-5  | Downstream side of Fink Creek W-Beam looking east. |
| FINK CREEK W-BEAM BRIDGE-6  | Downstream parapet looking east.                   |
| FINK CREEK W-BEAM BRIDGE-7  | Downstream parapet showing guardrail on east end.  |
| FINK CREEK W-BEAM BRIDGE-8  | Downstream side of bridge showing piers.           |
| FINK CREEK W-BEAM BRIDGE-9  | Bridge plates behind guardrail on upstream side.   |
| FINK CREEK W-BEAM BRIDGE-10 | Federal Emergency of Public Works plate.           |