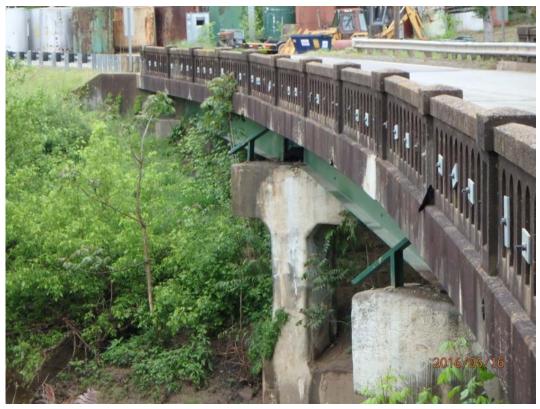

Fink Creek W-Beam Bridge is a three simple span steel girder. Each span is 55 feet long and the overall length from end to end parapet walls is 173 feet 4 inches. It is a curved structure with a 45 degree right backward skew and supported by concrete spill through abutments and 2 three-column concrete bents. The bridge has 27 foot superstructure width and a 24 foot roadway width. There is a 2 feet 9 inch high concrete balustrade type parapet wall with guardrail in front along each side. There are 2 plaques on the upstream side of the bridge, one has the bridge number, year of construction, and WV state seal. The other plaque states: "Federal Emergency, Administration of Public Works Franklin D. Roosevelt, President of the United States, Harold L. Ickes, Administrator of Public Works, Fink Creek Bridge, 1939" (WVDOH, 2012).

### STATE LEVEL HISTORIC DOCUMENTATION INDEX TO PHOTOGRAPHS

Fink Creek W-Beam Bridge West Virginia Route 47 Fink Creek Gilmer County, West Virginia

Photographer: Randy Epperly May 2016

| FINK CREEK W-BEAM BRIDGE-1  | View of Fink Creek W-Beam looking west.            |
|-----------------------------|----------------------------------------------------|
| FINK CREEK W-BEAM BRIDGE-2  | View of Fink Creek W-Beam looking east.            |
| FINK CREEK W-BEAM BRIDGE-3  | Downstream side of Fink Creek W-Beam looking west. |
| FINK CREEK W-BEAM BRIDGE-4  | Upstream side of Fink Creek W-Beam looking west.   |
| FINK CREEK W-BEAM BRIDGE-5  | Downstream side of Fink Creek W-Beam looking east. |
| FINK CREEK W-BEAM BRIDGE-6  | Downstream parapet looking east.                   |
| FINK CREEK W-BEAM BRIDGE-7  | Downstream parapet showing guardrail on east end.  |
| FINK CREEK W-BEAM BRIDGE-8  | Downstream side of bridge showing piers.           |
| FINK CREEK W-BEAM BRIDGE-9  | Bridge plates behind guardrail on upstream side.   |
| FINK CREEK W-BEAM BRIDGE-10 | Federal Emergency of Public Works plate.           |