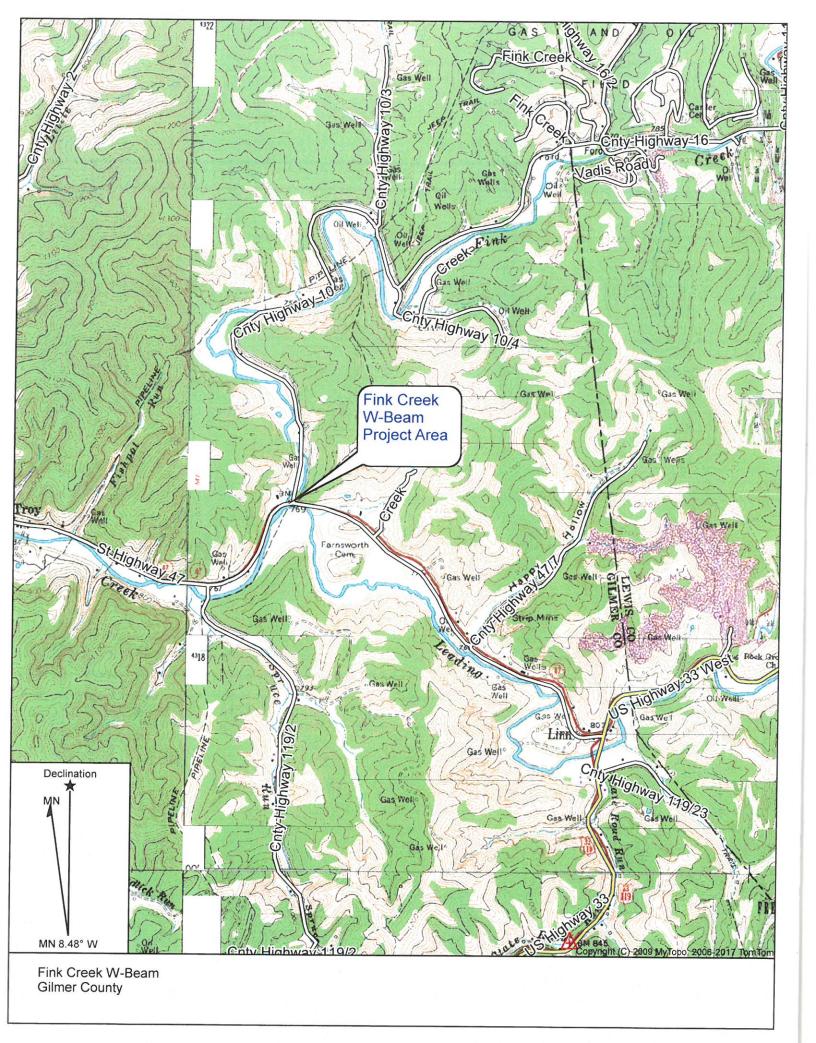

## STATE LEVEL HISTORIC DOCUMENTATION FINK CREEK W-BEAM BRIDGE

Location: West Virginia Route 47, spanning Fink Creek

Gilmer County West Virginia

USGS Vadis Quadrangle

Date of Construction: 1939

Builder: Federal Emergency Administration of Public Works

The Fink Creek W-Beam Bridge was built to upgrade the crossing of Fink Creek when WV Route 47 was being upgraded and realigned. Originally the Staunton Parkersburg Turnpike was located in the area. In 1822 Claudius Crozet began to survey a route from Staunton, Virginia to the Ohio River. The Virginia General Assembly appropriated the money in 1824, construction began in 1838, and the road was completed in 1845. The turnpike was the primary route during the Civil War between eastern and western Virginia (Staunton-Parkersburg Turnpike Alliance).