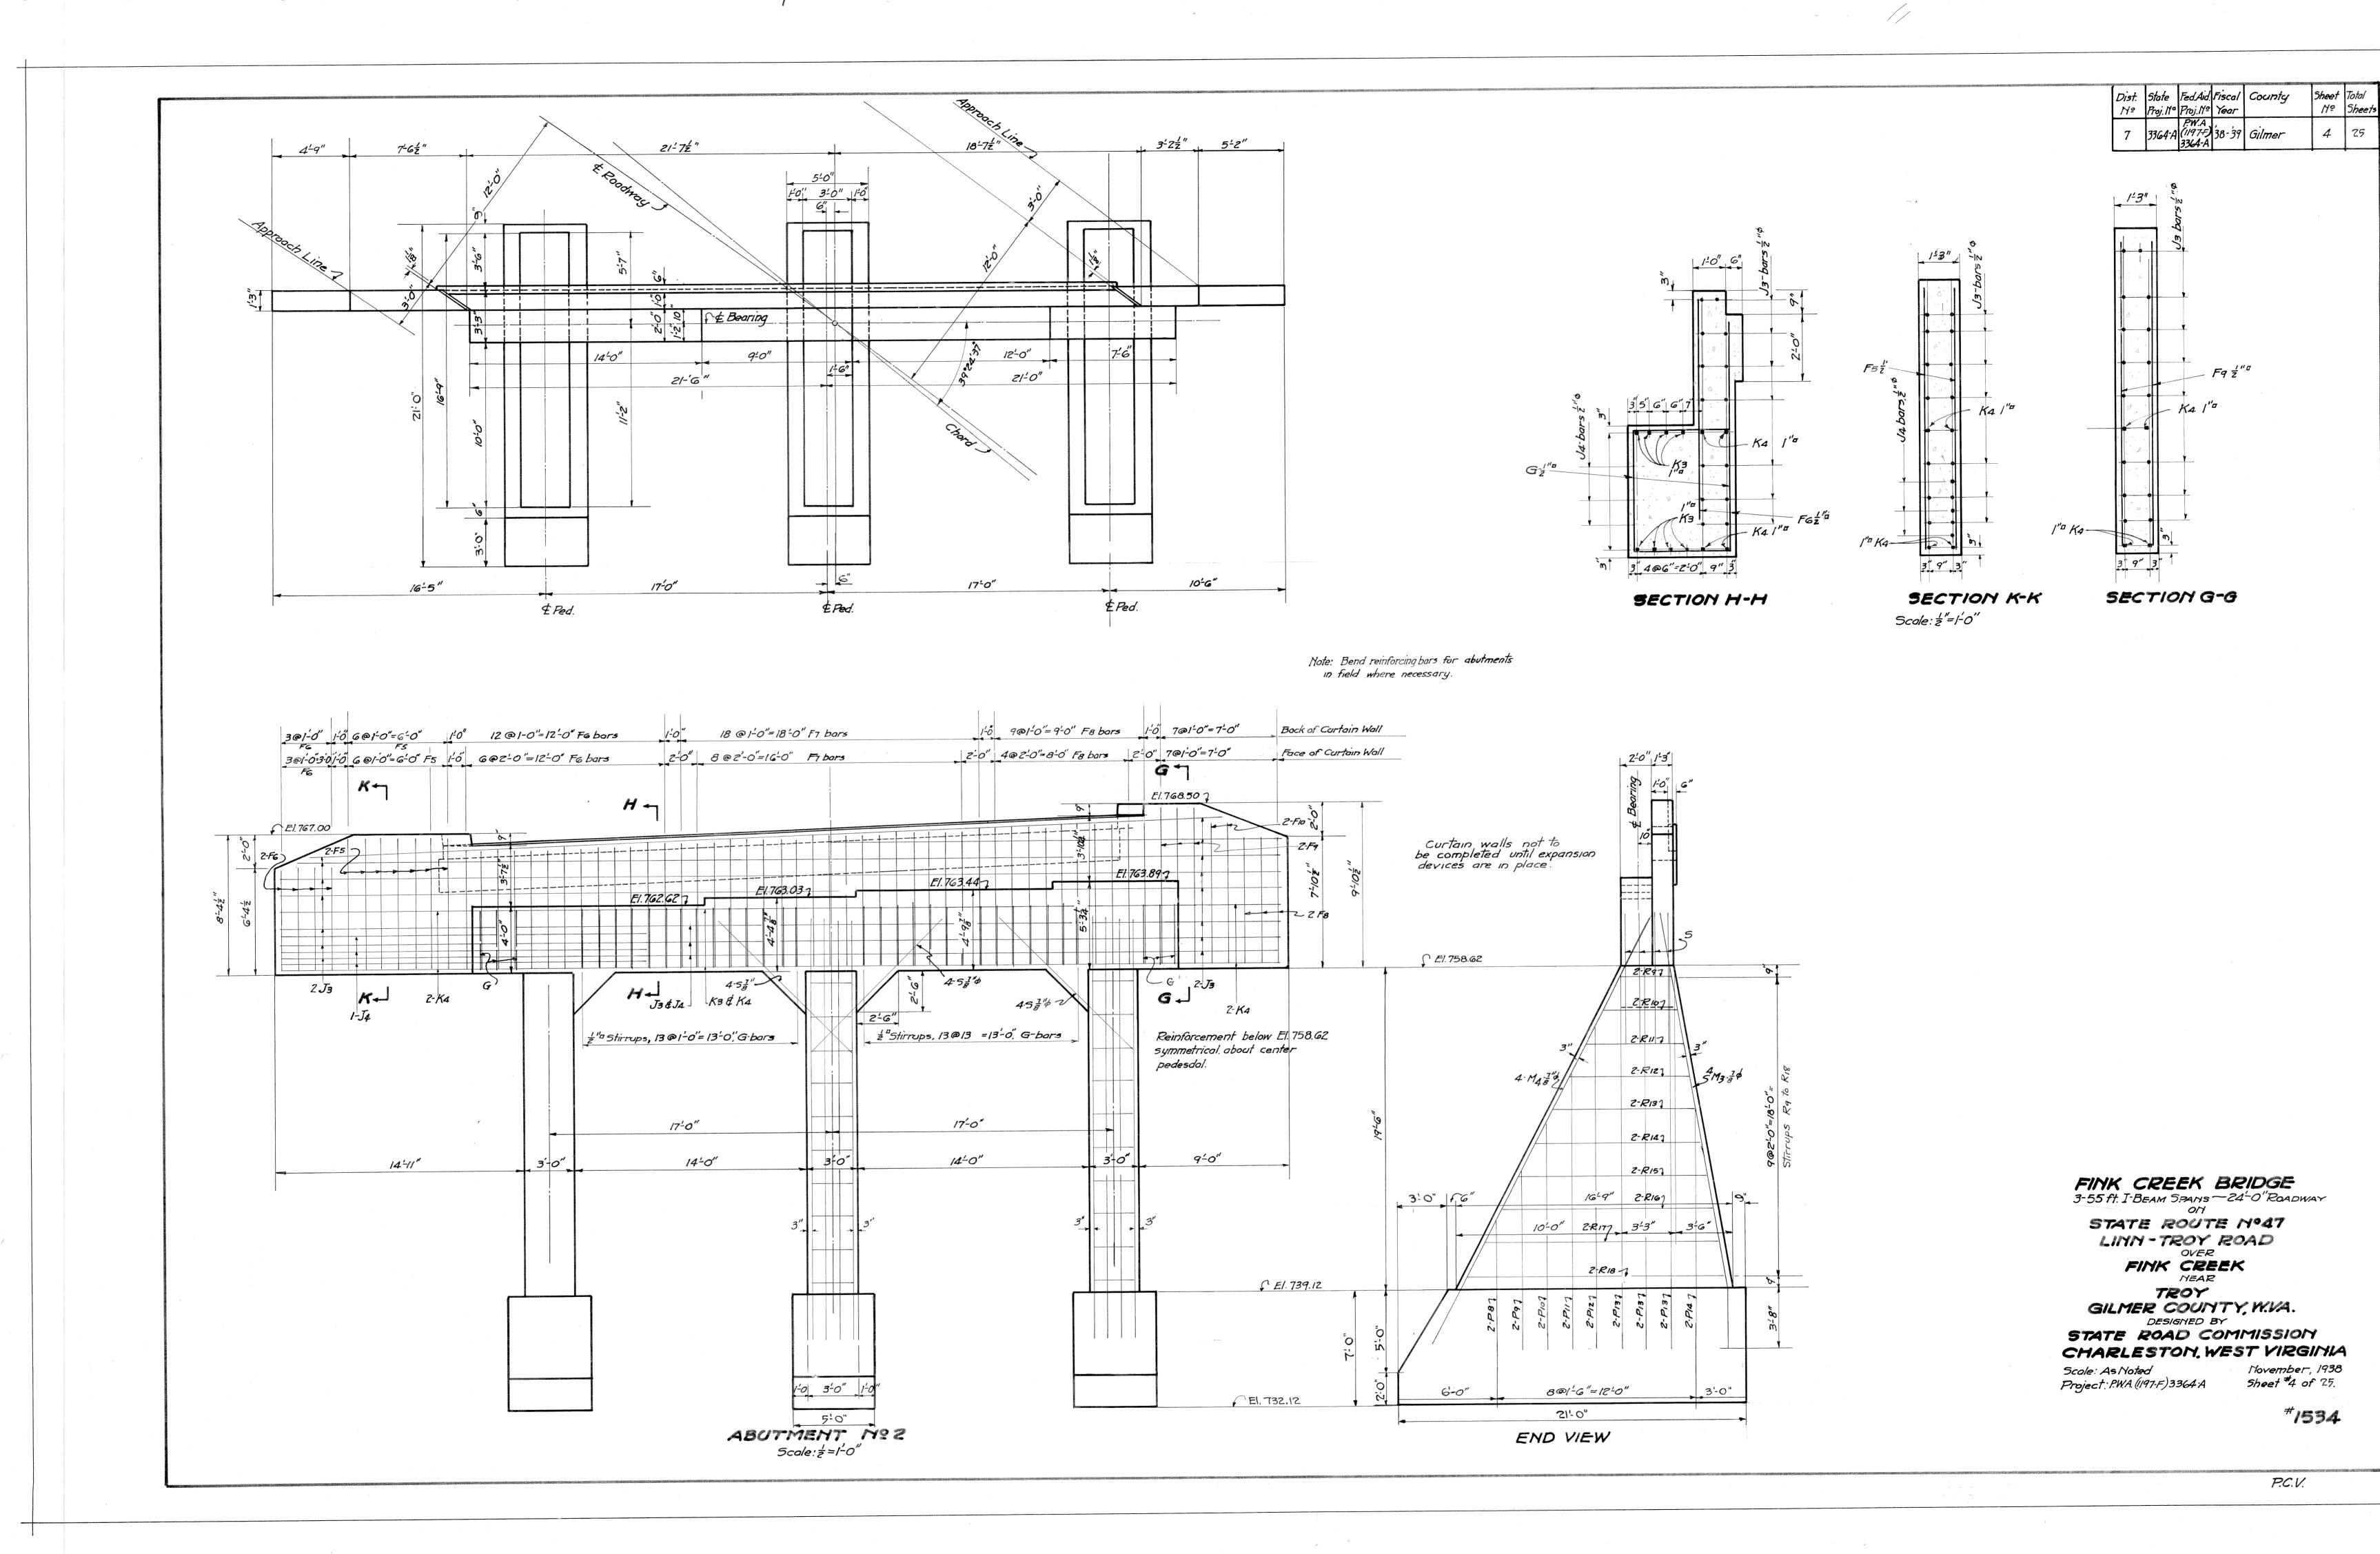

Attached are plans for a bridge deck overlay dated 1989. No original plans have

been found.

Randy Epperly, Historian

West Virginia Division of Highways

Charleston, WV 25305

February 8, 2016

The Fink Creek W-Beam Bridge carries WV Route 47 over Fink Creek in Gilmer County, just upstream from the confluence with Leading Creek. The bridge was built in 1939 by the Federal Emergency Administration of Public Works. Although original plans could not be found, attached are 1989 plans for a bridge deck overlay. The bridge is eligible under Criterion A of the National Register of Historic Places for its "significant association with a historic transportation system, program, event, trend, or policy" (KCI, 2013)

Fink Creek W-Beam Bridge is a three simple span steel girder. Each span is 55 feet long and the overall length from end to end parapet walls is 173 feet 4 inches. It is a curved structure with a 45 degree right backward skew and supported by concrete spill through abutments and 2 three-column concrete bents. The bridge has 27 foot superstructure width and a 24 foot roadway width. There is a 2 feet 9 inch high concrete balustrade type parapet wall with guardrail in front along each side. There are 2 plaques on the upstream side of the bridge, one has the bridge number, year of construction, and WV state seal. The other plaque states: "Federal Emergency, Administration of Public Works Franklin D. Roosevelt, President of the United States, Harold L. Ickes, Administrator of Public Works, Fink Creek Bridge, 1939" (WVDOH, 2012).