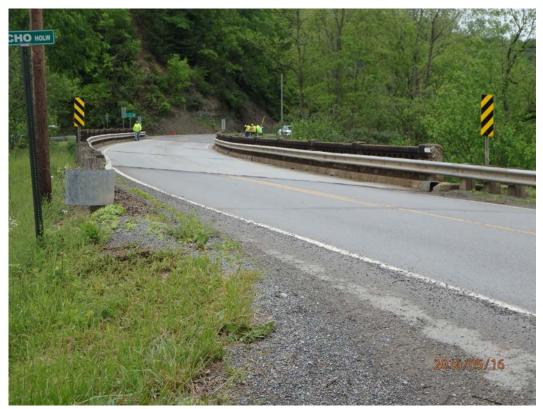

### STATE LEVEL HISTORIC DOCUMENTATION INDEX TO PHOTOGRAPHS

Fink Creek W-Beam Bridge West Virginia Route 47 Fink Creek Gilmer County, West Virginia

Photographer: Randy Epperly May 2016

| FINK CREEK W-BEAM BRIDGE-1  | View of Fink Creek W-Beam looking west.            |
|-----------------------------|----------------------------------------------------|
| FINK CREEK W-BEAM BRIDGE-2  | View of Fink Creek W-Beam looking east.            |
| FINK CREEK W-BEAM BRIDGE-3  | Downstream side of Fink Creek W-Beam looking west. |
| FINK CREEK W-BEAM BRIDGE-4  | Upstream side of Fink Creek W-Beam looking west.   |
| FINK CREEK W-BEAM BRIDGE-5  | Downstream side of Fink Creek W-Beam looking east. |
| FINK CREEK W-BEAM BRIDGE-6  | Downstream parapet looking east.                   |
| FINK CREEK W-BEAM BRIDGE-7  | Downstream parapet showing guardrail on east end.  |
| FINK CREEK W-BEAM BRIDGE-8  | Downstream side of bridge showing piers.           |
| FINK CREEK W-BEAM BRIDGE-9  | Bridge plates behind guardrail on upstream side.   |
| FINK CREEK W-BEAM BRIDGE-10 | Federal Emergency of Public Works plate.           |