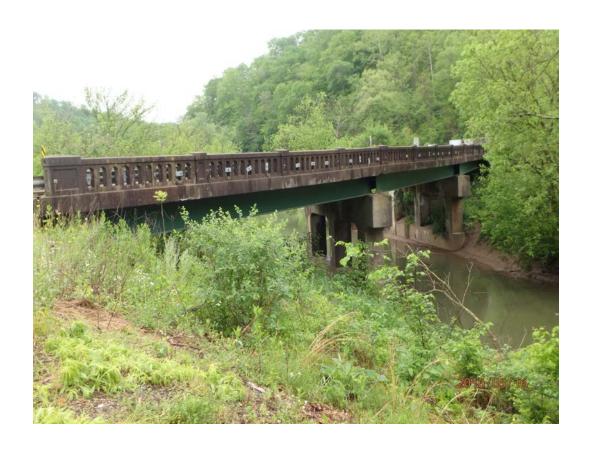

## STATE LEVEL HISTORIC DOCUMENTATION FINK CREEK W-BEAM BRIDGE

Location: West Virginia Route 47, spanning Fink Creek

Gilmer County West Virginia

USGS Vadis Quadrangle

Date of Construction: 1939

Builder: Federal Emergency Administration of Public Works

Fink Creek W-Beam Bridge is a three simple span steel girder. Each span is 55 feet long and the overall length from end to end parapet walls is 173 feet 4 inches. It is a curved structure with a 45 degree right backward skew and supported by concrete spill through abutments and 2 three-column concrete bents. The bridge has 27 foot superstructure width and a 24 foot roadway width. There is a 2 feet 9 inch high concrete balustrade type parapet wall with guardrail in front along each side. There are 2 plaques on the upstream side of the bridge, one has the bridge number, year of construction, and WV state seal. The other plaque states: "Federal Emergency, Administration of Public Works Franklin D. Roosevelt, President of the United States, Harold L. Ickes, Administrator of Public Works, Fink Creek Bridge, 1939" (WVDOH, 2012).

The Fink Creek W-Beam Bridge was built to upgrade the crossing of Fink Creek when WV Route 47 was being upgraded and realigned. Originally the Staunton Parkersburg Turnpike was located in the area. In 1822 Claudius Crozet began to survey a route from Staunton, Virginia to the Ohio River. The Virginia General Assembly appropriated the money in 1824, construction began in 1838, and the road was completed in 1845. The turnpike was the primary route during the Civil War between eastern and western Virginia (Staunton-Parkersburg Turnpike Alliance).