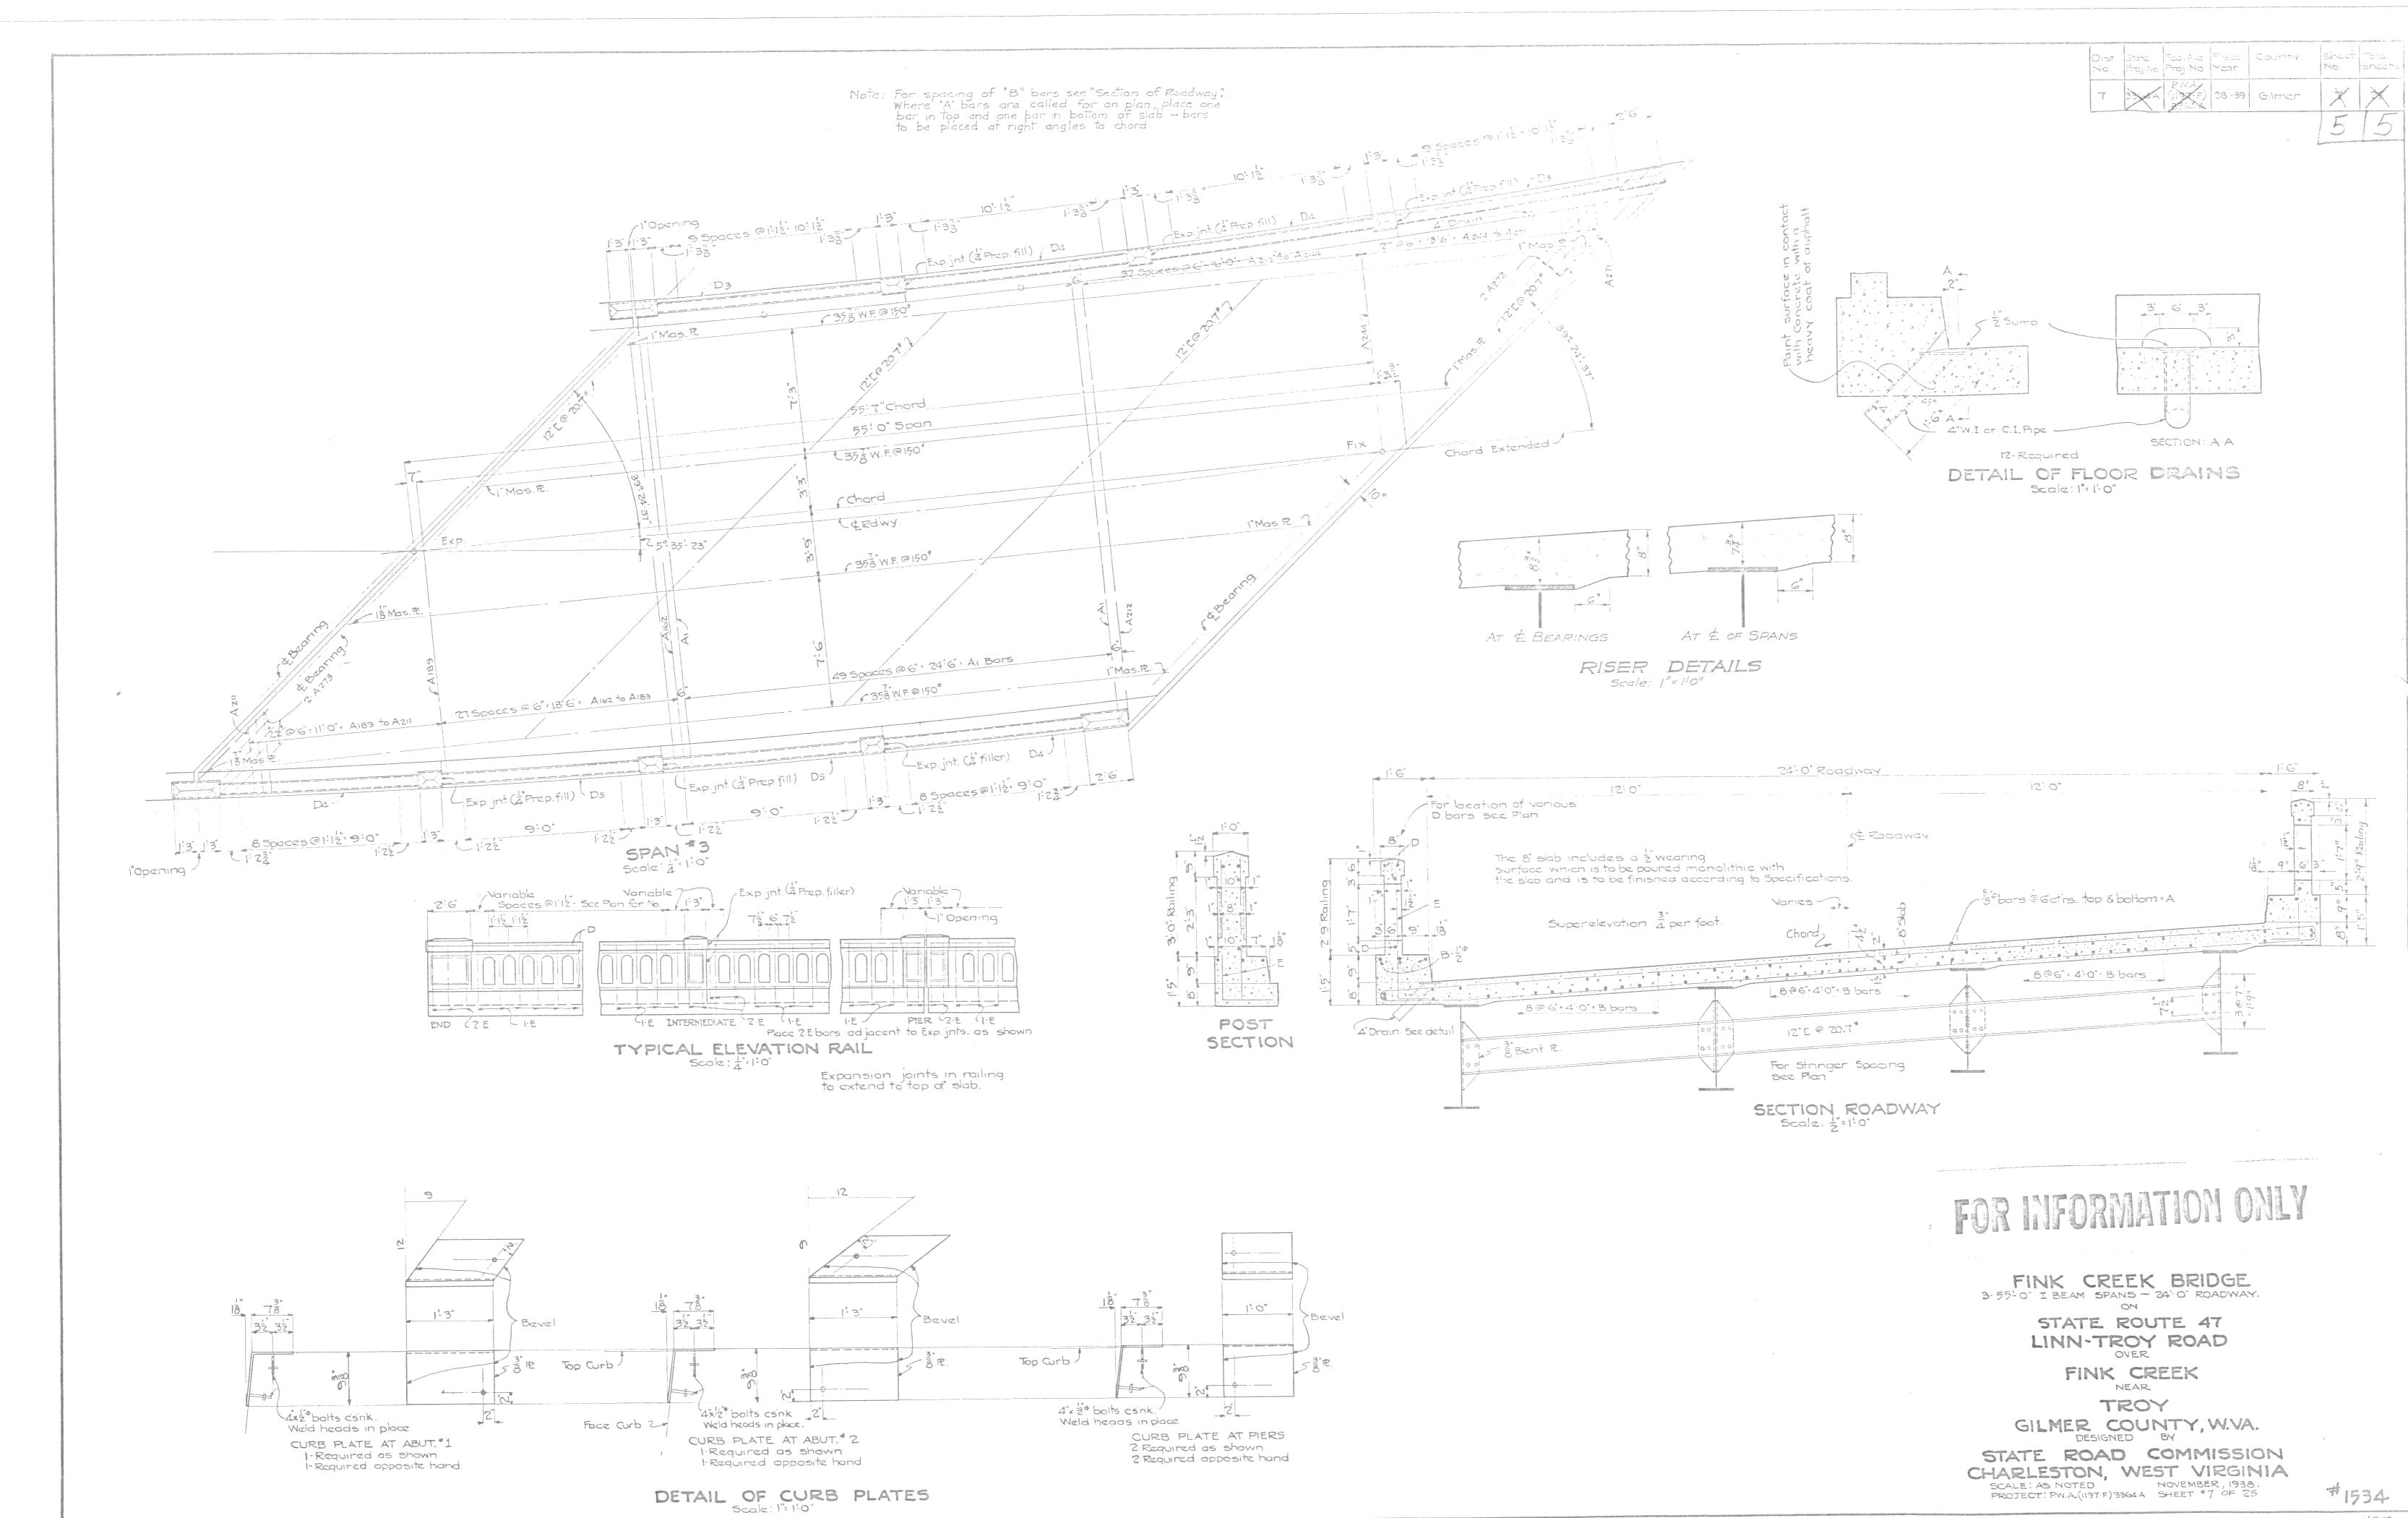

Fink Creek W-Beam Bridge is a three simple span steel girder. Each span is 55 feet long and the overall length from end to end parapet walls is 173 feet 4 inches. It is a curved structure with a 45 degree right backward skew and supported by concrete spill through abutments and 2 three-column concrete bents. The bridge has 27 foot superstructure width and a 24 foot roadway width. There is a 2 feet 9 inch high concrete balustrade type parapet wall with guardrail in front along each side. There are 2 plaques on the upstream side of the bridge, one has the bridge number, year of construction, and WV state seal. The other plaque states: "Federal Emergency, Administration of Public Works Franklin D. Roosevelt, President of the United States, Harold L. Ickes, Administrator of Public Works, Fink Creek Bridge, 1939" (WVDOH, 2012).