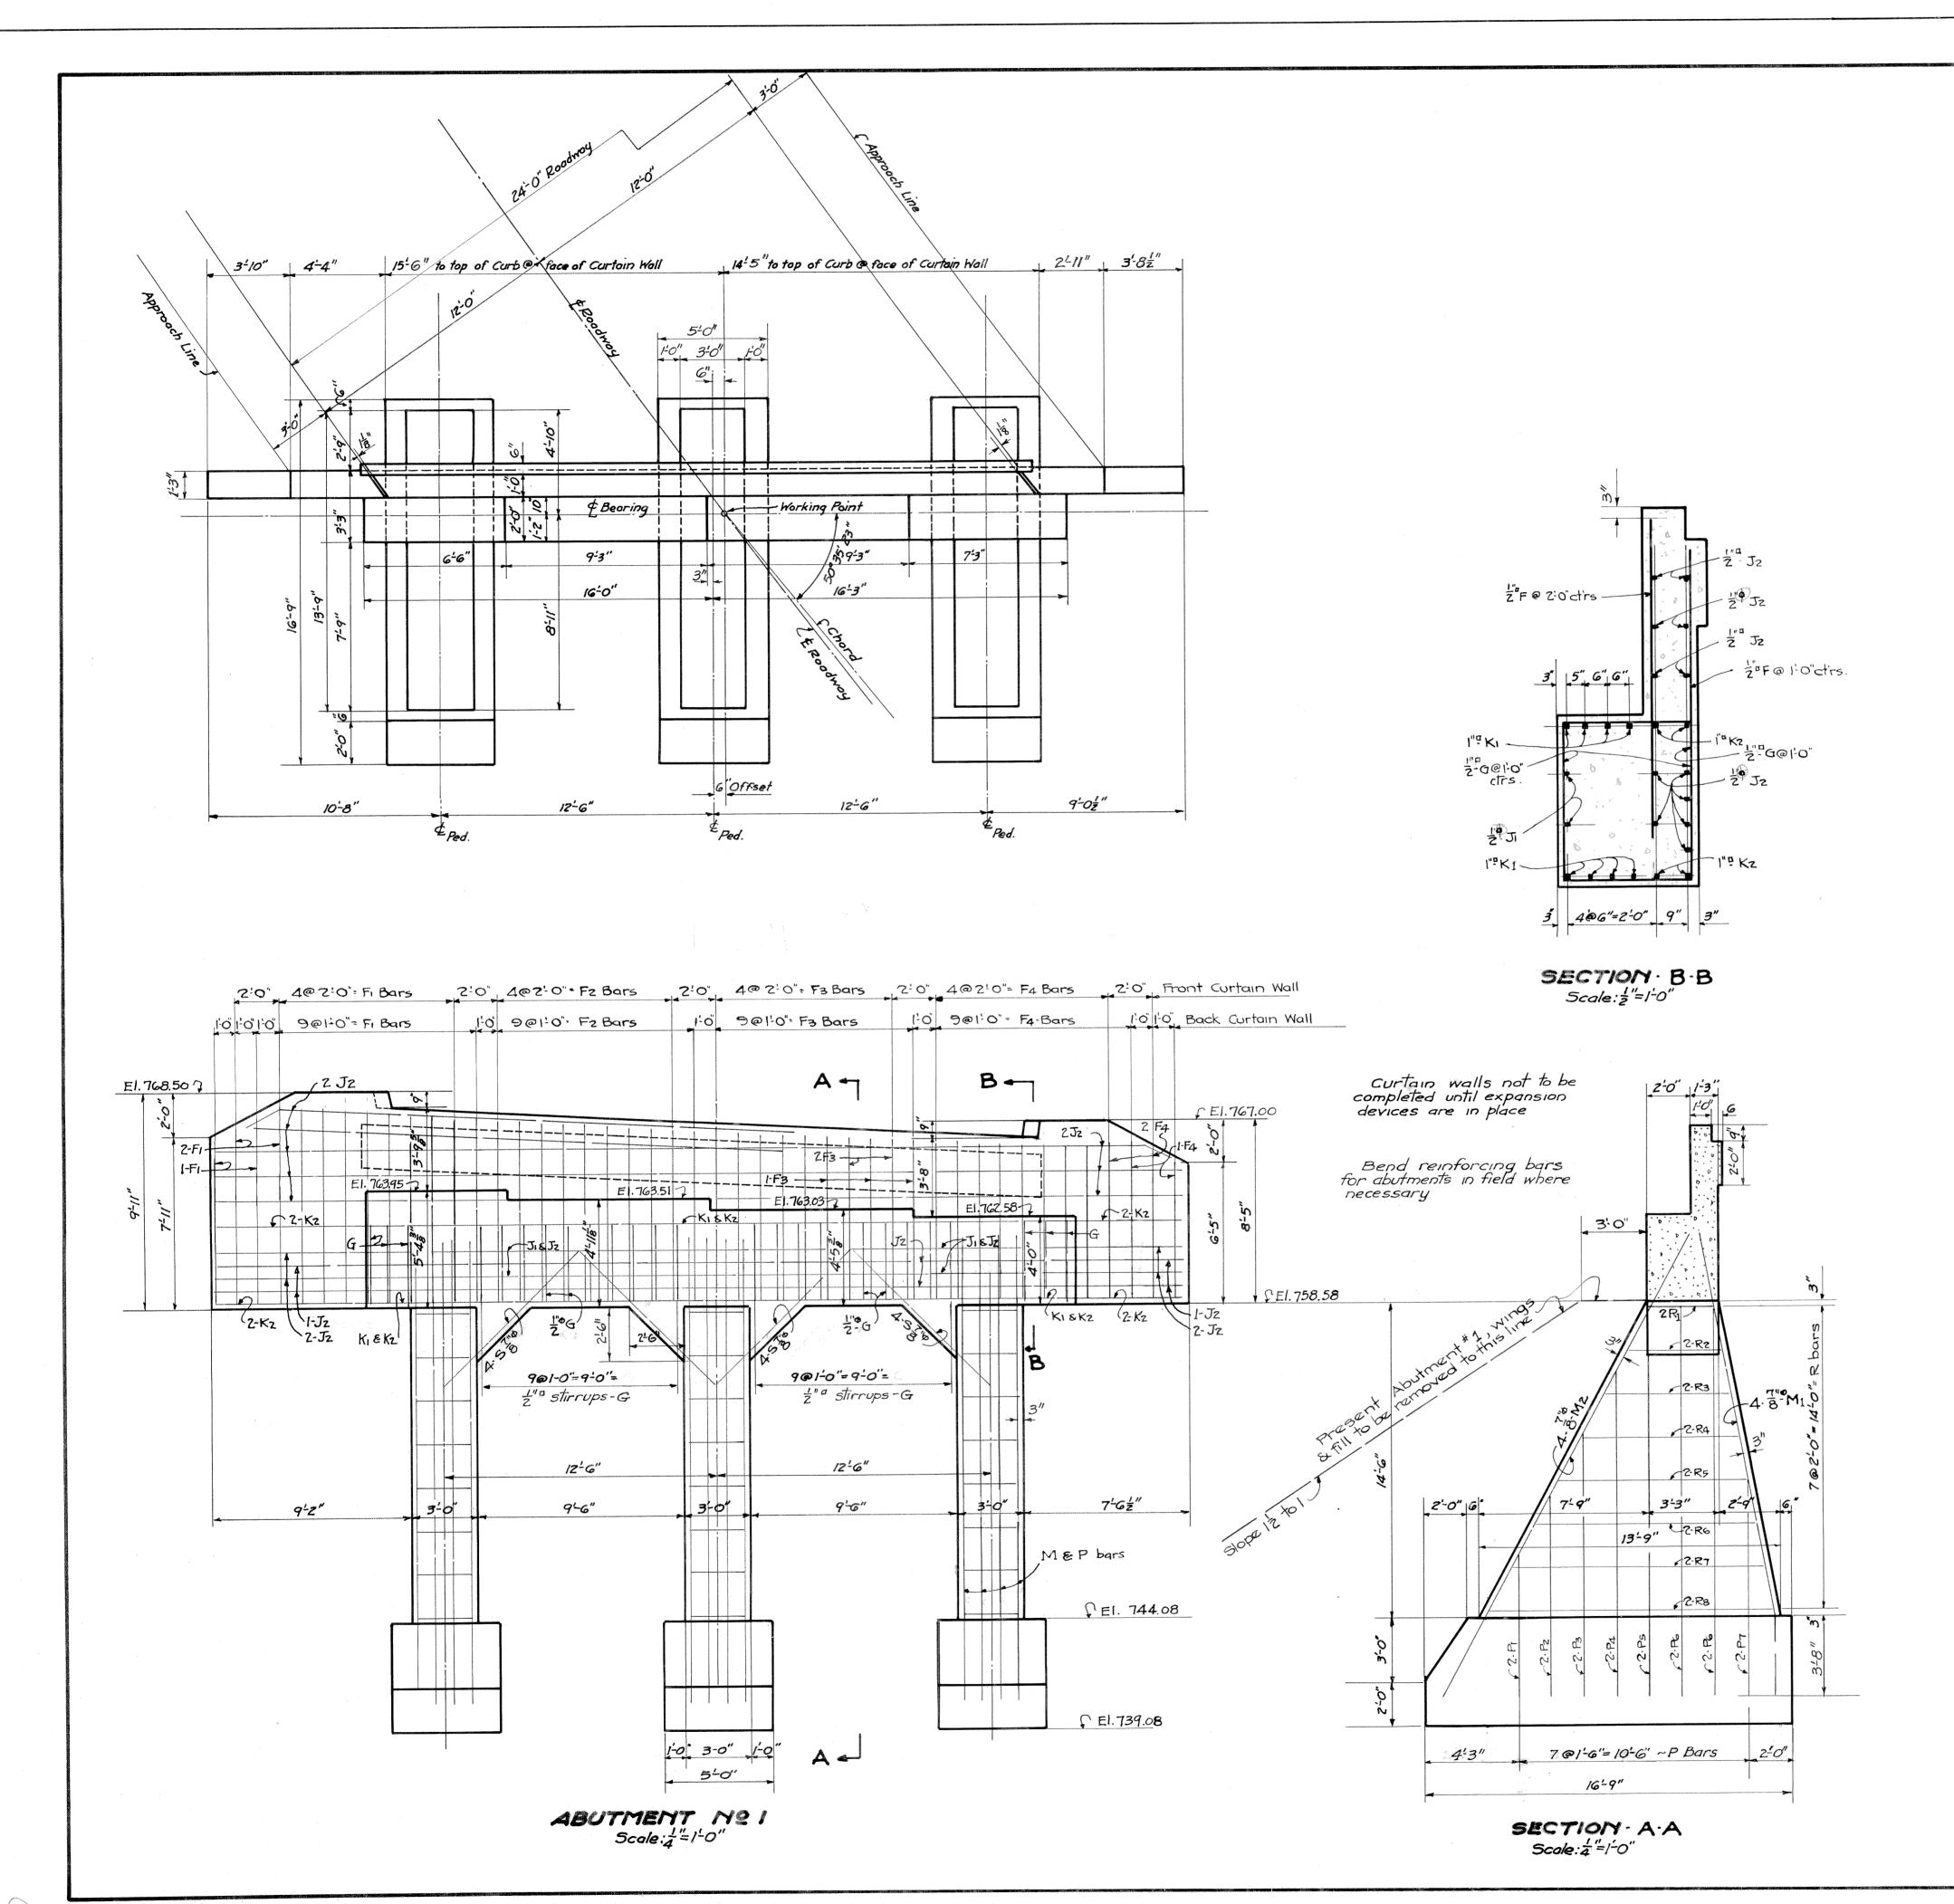

Attached are plans for a bridge deck overlay dated 1989. No original plans have

been found.

Randy Epperly, Historian

West Virginia Division of Highways

Charleston, WV 25305

February 8, 2016

The Fink Creek W-Beam Bridge carries WV Route 47 over Fink Creek in Gilmer County, just upstream from the confluence with Leading Creek. The bridge was built in 1939 by the Federal Emergency Administration of Public Works. Although original plans could not be found, attached are 1989 plans for a bridge deck overlay. The bridge is eligible under Criterion A of the National Register of Historic Places for its "significant association with a historic transportation system, program, event, trend, or policy" (KCI, 2013)

Fink Creek W-Beam Bridge is a three simple span steel girder. Each span is 55 feet long and the overall length from end to end parapet walls is 173 feet 4 inches. It is a curved structure with a 45 degree right backward skew and supported by concrete spill through abutments and 2 three-column concrete bents. The bridge has 27 foot superstructure width and a 24 foot roadway width. There is a 2 feet 9 inch high concrete balustrade type parapet wall with guardrail in front along each side. There are 2 plaques on the upstream side of the bridge, one has the bridge number, year of construction, and WV state seal. The other plaque states: "Federal Emergency, Administration of Public Works Franklin D. Roosevelt, President of the United States, Harold L. Ickes, Administrator of Public Works, Fink Creek Bridge, 1939" (WVDOH, 2012).